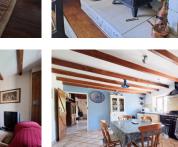

# IN BRIEF

In a quiet rural village in the south of the Deux-Sèvres, close to the border with the Charente Matitime département, lies this lovely detached stone house.

It consists of four rooms on the ground floor and four bedrooms. It is in good condition and has a lovely garden with an above ground pool. There's also a garage, a veranda and a parking space.

### DESCRIPTION

Ground floor: Entrance hall 24 m2 (a part of this room could be turned into a downstairs bedroom) Kitchen (19 m2) Living room (27 m2) Dining room (22 m2) Pantry (3 m2) Shower room (4 m2) with toilet

First floor: Landing (7 m2) 4 Bedrooms (20 m2, 16 m2, 10 m2 and 9 m2) Bathroom (8 m2)

-----

Information about risks to which this property is exposed is available on the Géorisques website : https://www.georisques.gouv.fr