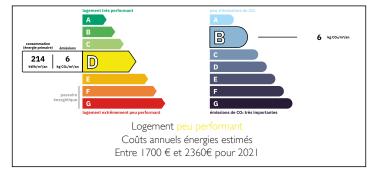

Ref: A13772

Price: 214 000 EUR agency fees to be paid by the seller

#### Detached stone house with four reception rooms, four bedrooms and lovely garden











#### ENERGY - DPE



# INFORMATION

| Town:       | Villemain   |
|-------------|-------------|
| Department: | Deux-Sèvres |
| Bed:        | 4           |
| Bath:       | 2           |
| Floor:      | 175 m2      |
| Plot Size:  | 4  m2       |

# IN BRIEF

In a quiet rural village in the south of the Deux-Sèvres, close to the border with the Charente Matitime département, lies this lovely detached stone house.

It consists of four rooms on the ground floor and four bedrooms. It is in good condition and has a lovely garden with an above ground pool. There's also a garage, a veranda and a parking space.

The house benefits from double glazed wooden windows and is heated by log burners. The electrical installation is up to standard.

NB. Quoted prices relate to euro transactions. Fluctuations in exchange rate