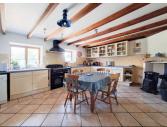

### DESCRIPTION

Ground floor: Entrance hall 24 m2 (a part of this room could be turned into a downstairs bedroom) Kitchen (19 m2) Living room (27 m2) Dining room (22 m2) Pantry (3 m2) Shower room (4 m2) with toilet