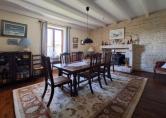

### DESCRIPTION

Ground floor: Entrance hall 24 m2 (a part of this room could be turned into a downstairs bedroom) Kitchen (19 m2) Living room (27 m2) Dining room (22 m2) Pantry (3 m2) Shower room (4 m2) with toilet