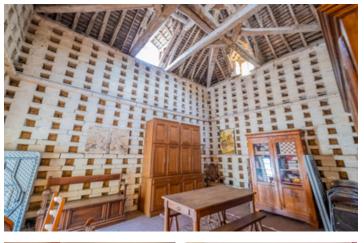

The typical architecture of our region and its components are found in each room of this splendid building and its outbuildings: exposed beams, open fireplaces in tuffeau stone, period dovecote, wooden floors, floor tiles...

#### - The main Logis:

Not adjoining the Manor, the Logis currently houses the reception area with a private lounge, a service kitchen, three dining rooms and two professional fitted kitchens.

Upstairs, one seminar room as well as a beautiful dovecote and a private space (91m<sup>2</sup>) that can be used as annex, independent or service accommodation (contains 3 bedrooms, 2 shower rooms and 1 kitchen).