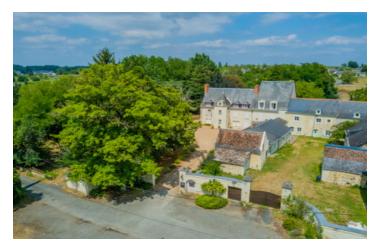

#### TYPICAL TUFFEAU STONE MANOR and its outbuildings - Loire Valley Near Chinon and Bourgueil

## IN BRIEF

Leggett Immobilier presents this exceptionnal real estate complex nestled in its green setting, near the Vienne rivera, at the crossroads of Chinon and Bourgueil vineyards.

The set includes a Manor and its outbuildings in which a hotel, catering and reception activity has been carried out.

The property is set in a perfectly maintained and quiet park, containing beautiful species of centuries-old trees. A terraced area and a parking space have been fitted out to welcome customers and visitors.