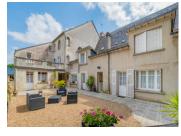

The typical architecture of our region and its components are found in each room of this splendid building and its outbuildings: exposed beams, open fireplaces in tuffeau stone, period dovecote, wooden floors, floor tiles...

#### DESCRIPTION

In detail, the property is divided into 3 buildings:

- The Manor and its extension include 25 bedrooms and their bathrooms, some (9) currently have their own kitchenette, or allow them to be created very easily, allowing the creation of independent lodging type accommodation.

#### - The main Logis:

Not adjoining the Manor, the Logis currently houses the reception area with a private lounge, a service kitchen, three dining rooms and two professional fitted kitchens.

Upstairs, one seminar room as well as a beautiful dovecote and a private space (91m<sup>2</sup>) that can be used as annex, independent or service accommodation (contains 3 bedrooms, 2 shower rooms and 1 kitchen).