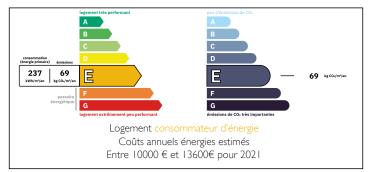

#### TYPICAL TUFFEAU STONE MANOR and its outbuildings - Loire Valley Near Chinon and Bourgueil













#### ENERGY - DPE



# INFORMATION

| Town:       | Chinon         |
|-------------|----------------|
| Department: | Indre-et-Loire |
| Bed:        | 25             |
| Bath:       | 27             |
| Floor:      | 713 m2         |
| Plot Size:  | 27642 m2       |

## IN BRIEF

Leggett Immobilier presents this exceptionnal real estate complex nestled in its green setting, near the Vienne rivera, at the crossroads of Chinon and Bourgueil vineyards.

The set includes a Manor and its outbuildings in which a hotel, catering and reception activity has been carried out.

The typical architecture of our region and its components are found in each room of this splendid building and its outbuildings: exposed beams, open fireplaces in tuffeau stone, period dovecote, wooden floors, floor tiles...

The total habitable