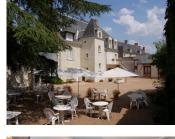

## IN BRIEF

Leggett Immobilier presents this exceptionnal real estate complex nestled in its green setting, near the Vienne rivera, at the crossroads of Chinon and Bourgueil vineyards.

The set includes a Manor and its outbuildings in which a hotel, catering and reception activity has been carried out.

The property is set in a perfectly maintained and quiet park, containing beautiful species of centuries-old trees. A terraced area and a parking space have been fitted out to welcome customers and visitors.