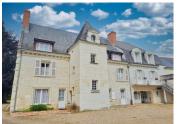

#### TYPICAL TUFFEAU STONE MANOR and its outbuildings - Loire Valley Near Chinon and Bourgueil

#### DESCRIPTION

In detail, the property is divided into 3 buildings:

- The Manor and its extension include 25 bedrooms and their bathrooms, some (9) currently have their own kitchenette, or allow them to be created very easily, allowing the creation of independent lodging type accommodation.