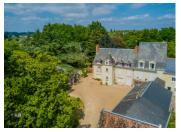

#### TYPICAL TUFFEAU STONE MANOR and its outbuildings - Loire Valley Near Chinon and Bourgueil

## IN BRIEF

Leggett Immobilier presents this exceptionnal real estate complex nestled in its green setting, near the Vienne rivera, at the crossroads of Chinon and Bourgueil vineyards.

The set includes a Manor and its outbuildings in which a hotel, catering and reception activity has been carried out.