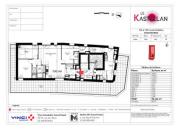

### DESCRIPTION

-Entrance/living room/kitchen : 34,81 m<sup>2</sup> -Main bedroom : 10,83 m<sup>2</sup> -Secondary bedroom: 11,24 m<sup>2</sup> -Tertiary room: 10,53 m<sup>2</sup> -Quaternary room: 13,16 m<sup>2</sup> -Bathroom 1: 2,25 m<sup>2</sup> -Bathroom 2: 3.63 m<sup>2</sup> -Balcony: 80.75 m<sup>2</sup>