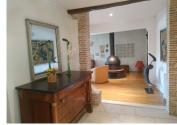

In the park part, a reception room, a library and an office

On the first floor, it is composed of a master suite with dressing room and

bathroom with an access to the grounds, two children's bedrooms and a shower room.

In detail:

**GROUND FLOOR** 

Entrance 10.65m<sup>2</sup> view of park and stream Reception room 25.6m<sup>2</sup> ceiling height 3.65m

Through room 14.2m<sup>2</sup>

Library 30m<sup>2</sup> with functioning fireplace