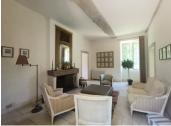

# IN BRIEF

Charm, authenticity, high quality services: Gentleman's residence of the XVIII century of 416  $m^2$ .

The grounds of 1.5 ha has mature trees, some of them classified, as well as a brook on the property limit.

#### DESCRIPTION

On the ground floor, in the inner courtyard section, a kitchen, a large living room, a conservatory, two bedrooms with private bathrooms, a boudoir, a relaxation area equipped with a sauna, an intimate living room.

In the park part, a reception room, a library and an office

On the first floor, it is composed of a master suite with dressing room and

bathroom with an access to the grounds, two children's bedrooms and a shower room.