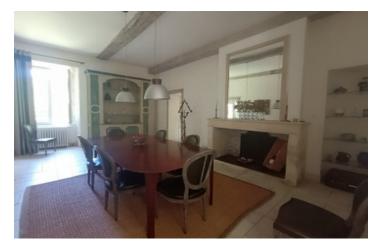

In the park part, a reception room, a library and an office

On the first floor, it is composed of a master suite with dressing room and

bathroom with an access to the grounds, two children's bedrooms and a shower room.

In detail:

**GROUND FLOOR** 

Entrance 10.65m<sup>2</sup> view of park and stream Reception room 25.6m<sup>2</sup> ceiling height 3.65m

Through room 14.2m<sup>2</sup>

Library 30m<sup>2</sup> with functioning fireplace