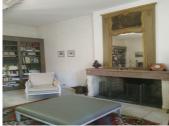

#### DESCRIPTION

On the ground floor, in the inner courtyard section, a kitchen, a large living room, a conservatory, two bedrooms with private bathrooms, a boudoir, a relaxation area equipped with a sauna, an intimate living room.

In detail:

**GROUND FLOOR** 

Entrance 10.65m<sup>2</sup> view of park and stream Reception room 25.6m<sup>2</sup> ceiling height 3.65m

Through room 14.2m<sup>2</sup>

Library 30m<sup>2</sup> with functioning fireplace