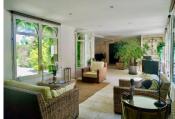

#### DESCRIPTION

On the ground floor, in the inner courtyard section, a kitchen, a large living room, a conservatory, two bedrooms with private bathrooms, a boudoir, a relaxation area equipped with a sauna, an intimate living room.

In the park part, a reception room, a library and an office

On the first floor, it is composed of a master suite with dressing room and

bathroom with an access to the grounds, two children's bedrooms and a shower room.