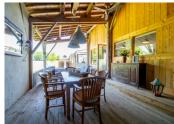

## DESCRIPTION

The four houses have been created from an old barn some 250 years old;

### Monet

A two bedroom house (13.7 and 13.8 square metres respectively) with lounge (34 square metres) dining room (13.1 square metres), bathroom and kitchen diner. West facing terrace.

Information about risks to which this property is exposed is available on the Géorisques website : https://www.georisques.gouv.fr