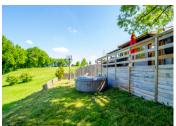

## Van Gogh

A two bedroom house (9.1 and 8.1 square metres respectively), with a lounge/kitchen/diner of 30.7 square metres, equipped with a wood burner, hob, two ovens fridge freezer and wifi. A shower/wc of 5.3 square metres. Terrace and spa.