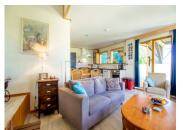

### Gaugin

A two bedroom house (12.5 and 11.5 square metres respectively), with lounge/kitchen/diner (40 square metres) with access to a covered terrace (39.3 square metres). A hall (10.6 square metres) gives access to one of the bedrooms and bathroom (6.3 square metres), utility roomand WC. The bedroom also has access to one of the terraces, there is a second terrace, partly covered, for dining equipped with a BBQ (26.7 square metres)

## Van Gogh

A two bedroom house (9.1 and 8.1 square metres respectively), with a lounge/kitchen/diner of 30.7 square metres, equipped with a wood burner, hob, two ovens fridge freezer and wifi. A shower/wc of 5.3 square metres. Terrace and spa.

#### Cezanne

A one bedroom (9.8 square metres) house, with a 21.3 square metre lounge/kitchen/diner. En suite bathroom. A covered terrace of 19.6 square metres with barbeque.

### Monet

A two bedroom house (13.7 and 13.8 square metres respectively) with lounge (34 square metres) dining room (13.1 square metres), bathroom and kitchen diner. West facing terrace.

Information about risks to which this property is exposed is available on the Géorisques website : https://www.georisques.gouv.fr