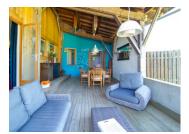

### Gaugin

A two bedroom house (12.5 and 11.5 square metres respectively), with lounge/kitchen/diner (40 square metres) with access to a covered terrace (39.3 square metres). A hall (10.6 square metres) gives access to one of the bedrooms and bathroom (6.3 square metres), utility roomand WC. The bedroom also has access to one of the terraces, there is a second terrace, partly covered, for dining equipped with a BBQ (26.7 square metres)

#### Cezanne

A one bedroom (9.8 square metres) house, with a 21.3 square metre lounge/kitchen/diner. En suite bathroom. A covered terrace of 19.6 square metres with barbeque.