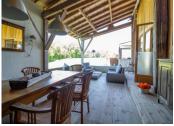

## DESCRIPTION

The four houses have been created from an old barn some 250 years old;

### Gaugin

A two bedroom house (12.5 and 11.5 square metres respectively), with lounge/kitchen/diner (40 square metres) with access to a covered terrace (39.3 square metres). A hall (10.6 square metres) gives access to one of the bedrooms and bathroom (6.3 square metres), utility roomand WC. The bedroom also has access to one of the terraces, there is a second terrace, partly covered, for dining equipped with a BBQ (26.7 square metres)