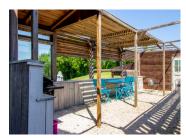

## Van Gogh

A two bedroom house (9.1 and 8.1 square metres respectively), with a lounge/kitchen/diner of 30.7 square metres, equipped with a wood burner, hob, two ovens fridge freezer and wifi. A shower/wc of 5.3 square metres. Terrace and spa.