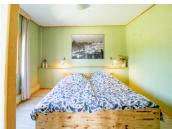

## DESCRIPTION

The four houses have been created from an old barn some 250 years old;

## Van Gogh

A two bedroom house (9.1 and 8.1 square metres respectively), with a lounge/kitchen/diner of 30.7 square metres, equipped with a wood burner, hob, two ovens fridge freezer and wifi. A shower/wc of 5.3 square metres. Terrace and spa.