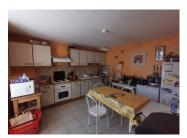

#### Ground floor:

An entrance hall overlooking the courtyard,

- a kitchen,
- a dining room
- a large living room,
- a bathroom, and a toilet.