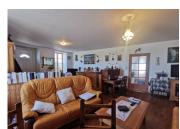

#### Ground floor:

An entrance hall overlooking the courtyard,

- a kitchen,
- a dining room
- a large living room,
- a bathroom, and a toilet.

#### Upstairs:

3 bedrooms and a large room of 36 m<sup>2</sup>. One bathroom and a toilet.

All on vitrified parquet floors. Ideal for family home or second home.

----

Information about risks to which this property is exposed is available on the Géorisques website : https://www.georisques.gouv.fr