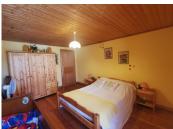

### DESCRIPTION

#### Upstairs:

3 bedrooms and a large room of 36 m<sup>2</sup>. One bathroom and a toilet.

All on vitrified parquet floors. Ideal for family home or second home.

----

Information about risks to which this property is exposed is available on the Géorisques website : https://www.georisques.gouv.fr