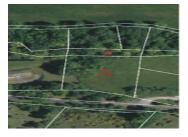

#### Large plot of land with an exceptional view, 20mn from Auch and less than 1h from Toulouse

### DESCRIPTION

15 minutes from the entrance to the motorway between Auch and Gimont, 25 minutes from Auch and 1 hour from Toulouse, this 2599m2 piece of land offers an exceptional and panoramic view over the Gers countryside.