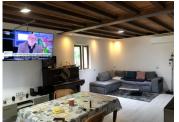

### IN BRIEF

On the heights of the village, with view on the mountains and surrounding countryside. Sourt-hfacing.

Large house of about 140 m2, 7 rooms, with a basement which can be converted and a garage Living room 35 m2 with fireplace and balcony, open view, modern equipped kitchen. One bedroom with shower room and 5 bedrooms upstairs with bathroom.

The house has reversible air conditioning and a fireplace with wood burner. Double glazing,

The 1st level is renovated with taste. The 2nd floor needs re-decoration.

It is set on 1118 m<sup>2</sup> of land with trees and adjoining woodland.