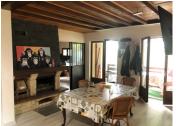

### IN BRIEF

On the heights of the village, with view on the mountains and surrounding countryside. Sourt-hfacing.

Large house of about 140 m2, 7 rooms, with a basement which can be converted and a garage Living room 35 m2 with fireplace and balcony, open view, modern equipped kitchen. One bedroom with shower room and 5 bedrooms upstairs with bathroom.

The house has reversible air conditioning and a fireplace with wood burner. Double glazing,

The 1st level is renovated with taste. The 2nd floor needs re-decoration.

It is set on 1118 m<sup>2</sup> of land with trees and adjoining woodland.