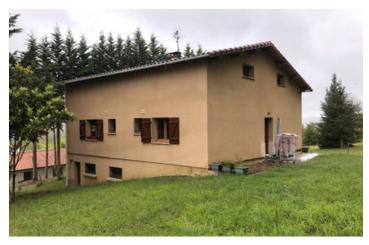

Ref: A13016

Price: 172 800 EUR

agency fees to be paid by the seller

House of I40m2, 7 rooms with basement, garage and annexes on a plot of II18m2.

## INFORMATION

Town: Sainte-Croix-Volvestre

Department: Ariège

Bed: 5

Bath: 2

Floor: 140 m2 Plot Size: 1118 m2

### IN BRIEF

On the heights of the village, with view on the mountains and surrounding countryside. Sourt-hfacing.

Large house of about 140 m2, 7 rooms, with a basement which can be converted and a garage Living room 35 m2 with fireplace and balcony, open view, modern equipped kitchen. One bedroom with shower room and 5 bedrooms upstairs with bathroom.

The house has reversible air conditioning and a fireplace with wood burner. Double glazing,

The 1st level is renovated with taste. The 2nd floor needs re-decoration.

It is set on 1118 m<sup>2</sup> of land with trees and adjoining woodland.

This house is ideal for a big family.