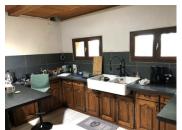

### IN BRIEF

On the heights of the village, with view on the mountains and surrounding countryside. Sourt-hfacing.

Large house of about 140 m2, 7 rooms, with a basement which can be converted and a garage Living room 35 m2 with fireplace and balcony, open view, modern equipped kitchen. One bedroom with shower room and 5 bedrooms upstairs with bathroom.