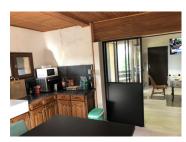

### IN BRIEF

On the heights of the village, with view on the mountains and surrounding countryside. Sourt-hfacing.

Large house of about 140 m2, 7 rooms, with a basement which can be converted and a garage Living room 35 m2 with fireplace and balcony, open view, modern equipped kitchen. One bedroom with shower room and 5 bedrooms upstairs with bathroom.