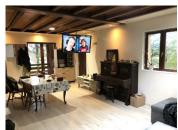

### IN BRIEF

On the heights of the village, with view on the mountains and surrounding countryside. Sourt-hfacing.

Large house of about 140 m2, 7 rooms, with a basement which can be converted and a garage Living room 35 m2 with fireplace and balcony, open view, modern equipped kitchen. One bedroom with shower room and 5 bedrooms upstairs with bathroom.

The house has reversible air conditioning and a fireplace with wood burner. Double glazing,

The 1st level is renovated with taste. The 2nd floor needs re-decoration.

It is set on 1118 m<sup>2</sup> of land with trees and adjoining woodland.