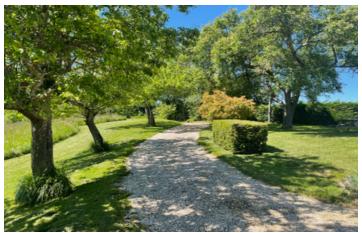

## IN BRIEF

Original country style camp site set on 8 HA of land with open views on the Pyrenees, having 20 pitches, a swimming-pool, a house with 2 bedrooms, a gite with 2 bedrooms.

Wood central heating, 2 electric boilers for hot water in the summer.

## DESCRIPTION

Campsite consisting of 20 large pitches suitable for tents, caravans, and motorhomes most having electricity and water, set on a combination of flat and gently sloping grass.

There is a shower block, with showers, toilets & wash-basins.