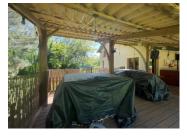

Bedroom 2,

Independent shower room with sink & toilet

Outside you have an undercover terrace area where weekly entertainment can take place.

2 bedroom gite with its own private garden and private driveway facing south with beautiful mountain views

Open plan living/dining, kitchen room with wood burning stove

There are also facilities for the disabled.

Independent laundry/drying room, washing up sinks and shop for essential provisions. Relax on the delightful terrace, or alongside the pool, and enjoy a drink from the cafe/bar which serves snacks, evening meals, and all-day refreshments.