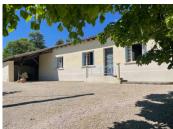

Main house 2 bedrooms

Living room 17 m square log burner, patio doors leading to garden

From the dining room stairs leading to first floor where you will find 2 bedrooms.

Professional kitchen

First floor

Master bedroom consisting of ensuite with shower sink & toilet.