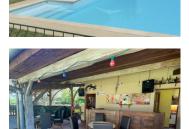

Open plan living/dining, kitchen room with wood burning stove

There are also facilities for the disabled.

Independent laundry/drying room, washing up sinks and shop for essential provisions. Relax on the delightful terrace, or alongside the pool, and enjoy a drink from the cafe/bar which serves snacks, evening meals, and all-day refreshments.