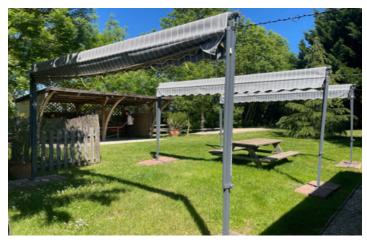

## IN BRIEF

Original country style camp site set on 8 HA of land with open views on the Pyrenees, having 20 pitches, a swimming-pool, a house with 2 bedrooms, a gite with 2 bedrooms.

Wood central heating, 2 electric boilers for hot water in the summer.

## DESCRIPTION

Campsite consisting of 20 large pitches suitable for tents, caravans, and motorhomes most having electricity and water, set on a combination of flat and gently sloping grass.

There is a shower block, with showers, toilets & wash-basins.

Bedroom 2,

Independent shower room with sink & toilet

Outside you have an undercover terrace area where weekly entertainment can take place.

2 bedroom gite with its own private garden and private driveway facing south with beautiful mountain views

Open plan living/dining, kitchen room with wood burning stove

There are also facilities for the disabled.

Independent laundry/drying room, washing up sinks and shop for essential provisions. Relax on the delightful terrace, or alongside the pool, and enjoy a drink from the cafe/bar which serves snacks, evening meals, and all-day refreshments.