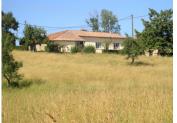

## IN BRIEF

Original country style camp site set on 8 HA of land with open views on the Pyrenees, having 20 pitches, a swimming-pool, a house with 2 bedrooms, a gite with 2 bedrooms.

Wood central heating, 2 electric boilers for hot water in the summer.

Main house 2 bedrooms

Living room 17 m square log burner, patio doors leading to garden

From the dining room stairs leading to first floor where you will find 2 bedrooms.

Professional kitchen

First floor

Master bedroom consisting of ensuite with shower sink & toilet.