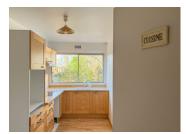

This same entrance serves on its right and north side this time, a closed kitchen  $(8.13\text{m}^2)$  fitted and partially equipped (Sauter plate, Electrolux hood). Next to the kitchen, you will find the bathroom with window  $(5.22\text{m}^2)$  as well as the independent toilet  $(1.08\text{m}^2)$ .