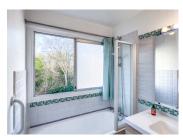

This same entrance serves on its right and north side this time, a closed kitchen  $(8.13\text{m}^2)$  fitted and partially equipped (Sauter plate, Electrolux hood). Next to the kitchen, you will find the bathroom with window  $(5.22\text{m}^2)$  as well as the independent toilet  $(1.08\text{m}^2)$ .