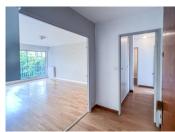

This 83m<sup>2</sup> apartment enjoying dual exposure (South-North), particularly quiet and bright is located on the 3rd floor (with elevator). it includes a living room, a dining room (possible 3rd bedroom), two bedrooms, a dressing room, a kitchen, a bathroom with window, separate toilets.

## DESCRIPTION

The entrance (2.98m²) serves on the left, (exposed South), a large living-dining room of 31.52m². The dining room can easily be closed and transformed into a 3rd bedroom. A first bedroom of 13.35m² next to the double living room also enjoys access to the large south-facing balcony which not only offers a beautiful light but also a pleasant open view over trees and greenery.