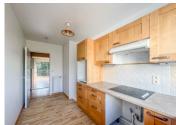

This same entrance serves on its right and north side this time, a closed kitchen  $(8.13\text{m}^2)$  fitted and partially equipped (Sauter plate, Electrolux hood). Next to the kitchen, you will find the bathroom with window  $(5.22\text{m}^2)$  as well as the independent toilet  $(1.08\text{m}^2)$ .