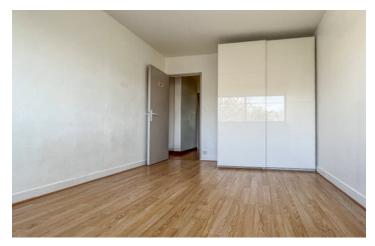

This 83m<sup>2</sup> apartment enjoying dual exposure (South-North), particularly quiet and bright is located on the 3rd floor (with elevator). it includes a living room, a dining room (possible 3rd bedroom), two bedrooms, a dressing room, a kitchen, a bathroom with window, separate toilets.

In the continuity of the entrance, a hallway of  $(4.79 \, \text{m}^2)$  equipped with cupboards serves the dressing room  $(4.08 \, \text{m}^2)$  and the second bedroom  $(12.07 \, \text{m}^2)$ .

The monthly charges of 296 € include day-to-day management but also, cold water, hot water and collective gas heating.