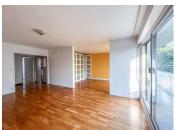

This 83m<sup>2</sup> apartment enjoying dual exposure (South-North), particularly quiet and bright is located on the 3rd floor (with elevator). it includes a living room, a dining room (possible 3rd bedroom), two bedrooms, a dressing room, a kitchen, a bathroom with window, separate toilets.

## DESCRIPTION

The entrance (2.98m²) serves on the left, (exposed South), a large living-dining room of 31.52m². The dining room can easily be closed and transformed into a 3rd bedroom. A first bedroom of 13.35m² next to the double living room also enjoys access to the large south-facing balcony which not only offers a beautiful light but also a pleasant open view over trees and greenery.