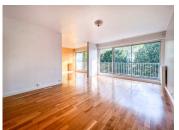

This 83m<sup>2</sup> apartment enjoying dual exposure (South-North), particularly quiet and bright is located on the 3rd floor (with elevator). it includes a living room, a dining room (possible 3rd bedroom), two bedrooms, a dressing room, a kitchen, a bathroom with window, separate toilets.

## DESCRIPTION

The entrance (2.98m²) serves on the left, (exposed South), a large living-dining room of 31.52m². The dining room can easily be closed and transformed into a 3rd bedroom. A first bedroom of 13.35m² next to the double living room also enjoys access to the large south-facing balcony which not only offers a beautiful light but also a pleasant open view over trees and greenery.