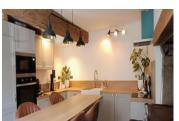

The Main Farmhouse – Full of Charm and Warmth Upon entering the private, courtyard, you're welcomed by a glimpse of the harmony and potential this property has to offer. The main stone-built farmhouse is stylishly finished throughout while retaining its historical soul.

Tastefully decorated interiors combining rustic features with modern living

Wood-fired central heating, keeping the home cosy throughout the colder months

Warm and inviting living spaces that make this not just a house, but a home