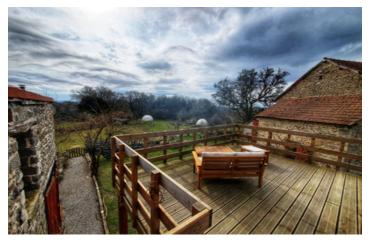

#### IN BRIEF

This magnificent complex is a must see, you will not be disappointment with a visit. The property boasts 2 geodesic domes, both with their own wood fired hot tubs . There is also a small house to renovate, the possibilities with this property are endless. This all sits on a plot of 26570m² of land and woodland.

#### DESCRIPTION

WOW WOW — Property of the Week! One-of-a-Kind 18th-Century Estate with Glamping Potential in the Creuse

Step into another world with this absolutely unique and beautifully presented property, dating back to the 1700s, and lovingly restored to create a truly special countryside retreat. Nestled in a serene, natural setting in the heart of the Creuse department, this charming smallholding offers character, comfort, and exciting lifestyle or business opportunities.

This is a rare chance to own a fully established, versatile rural estate — combining a tastefully renovated farmhouse, income-generating guest accommodation, stunning eco-friendly glamping facilities, and a wealth of outbuildings for further development.