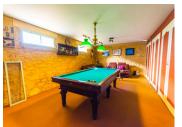

Upstairs, there are 3 more spacious bedrooms and a bathroom.

Downstairs, there is a billiards room with a lounge area and bar, a garage with plenty of space to park a car and further rooms for storage. There is also a wine cellar.