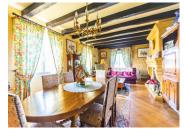

Inside, you'll find a spacious kitchen with doors that open out onto the terrace and beautiful views of the medieval part of Gourdon. There is also a large dining/living room with a beautiful fireplace. There is also a downstairs office space, bathroom and 2 spacious bedrooms.