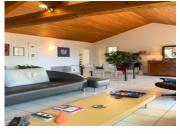

The home features 4 bedrooms, two bathrooms with one separate WC. The family room of 42m2 offers vaulted wood slatted ceiling, exposed beams and clean lines. Just off the living, you will find a fully equipped kitchen with plenty of workspace and access to the first of several exterior spaces. This property is built on two levels with two additional bedrooms, a flex room, full bathroom and workshop on the lower level. The main level carries the open living/dining room, kitchen, two bedrooms, WC and bathroom. Private gated entrance with 3...