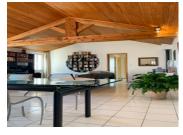

The home features 4 bedrooms, two bathrooms with one separate WC. The family room of 42m2 offers vaulted wood slatted ceiling, exposed beams and clean lines. Just off the living, you will find a fully equipped kitchen with plenty of workspace and access to the first of several exterior spaces. This property is built on two levels with two additional bedrooms, a flex room, full bathroom and workshop on the lower level. The main level carries the open living/dining room, kitchen, two bedrooms, WC and bathroom. Private gated entrance with 3...