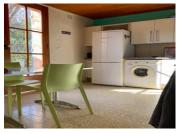

The home features 4 bedrooms, two bathrooms with one separate WC. The family room of 42m2 offers vaulted wood slatted ceiling, exposed beams and clean lines. Just off the living, you will find a fully equipped kitchen with plenty of workspace and access to the first of several exterior spaces. This property is built on two levels with two additional bedrooms, a flex room, full bathroom and workshop on the lower level. The main level carries the open living/dining room, kitchen, two bedrooms, WC and bathroom. Private gated entrance with 3...