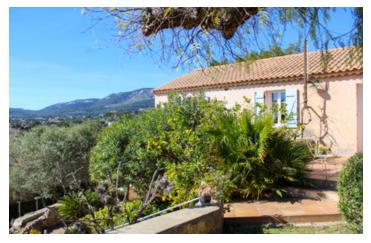

# IN BRIEF

This property sits up the side of a hill and overlooks south, southwest towards Toulon and the sea. There are 4 bedrooms, 2 bathrooms, one independent WC, a flex room and large family room. You can entertain outside with access to the large gardens from multiple sides of the home. Home was extensively renovated when purchased by current owner and updates have been completed through the years.

#### DESCRIPTION

This traditional property sits overlooking Toulon with expansive gardens, within 10 minutes of Toulon's incredible harbor.

Belonging to the same family for over 40 years, the imposing, two story home of 117m2 has kept the charming features you come to expect from family homes of the era while thoughtful updating over the years makes you understand this home has been well loved.

It features several intimate outdoor spaces for entertaining. A large, manicured garden of 936m2 including fruit trees, vines and a large variety of local fauna that await a new family to entice. Facing south with expansive views of west Toulon as well as a partial view all the way to the sea, this home is bathed in sunshine in winter and holds part of it's silhouette within the shade for those warm summer afternoons. Tiered gardens to the south-east of the main building are shaded and are available for outdoor activities.