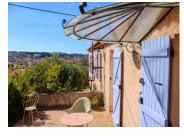

It features several intimate outdoor spaces for entertaining. A large, manicured garden of 936m2 including fruit trees, vines and a large variety of local fauna that await a new family to entice. Facing south with expansive views of west Toulon as well as a partial view all the way to the sea, this home is bathed in sunshine in winter and holds part of it's silhouette within the shade for those warm summer afternoons. Tiered gardens to the south-east of the main building are shaded and are available for outdoor activities.