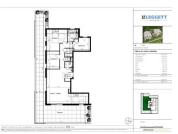

# INFORMATION

Town: Saint-Cyr-au-Mont-d'Or

Department: Rhône

Bed: 3

Bath:

Floor: 105 m<sup>2</sup>

Outside Space: 88 m2

Discover this new residence and enjoy a unique living experience in the heart of nature with top-of-the-range services for absolute comfort. This flat T4 of a surface of 105m2, composed of a

stay/living room of a surface of 47.85m2, of three rooms (12.95, 10.67 and 9.92m2), of two bathrooms (5.21 and 3.19m2), a dressingroom 4.83m2, of a storeroom 1.02m2? of an independent WC 2.21 m2, Release 7.48m2. The whole completed by a magnificent terrace 88m2. Cellar, Parking