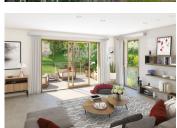

# INFORMATION

Town: Saint-Cyr-au-Mont-d'Or

Department: Rhône

Bed: 3

Bath:

Floor: 105 m<sup>2</sup>

Outside Space: 88 m2

Discover this new residence and enjoy a unique living experience in the heart of nature with top-of-the-range services for absolute comfort. This flat T4 of a surface of 105m2, composed of a

stay/living room of a surface of 47.85m2, of three rooms (12.95, 10.67 and 9.92m2), of two bathrooms (5.21 and 3.19m2), a dressingroom 4.83m2, of a storeroom 1.02m2? of an independent WC 2.21 m2, Release 7.48m2. The whole completed by a magnificent terrace 88m2. Cellar, Parking