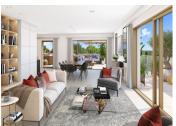

# INFORMATION

Town: Saint-Cyr-au-Mont-d'Or

Department: Rhône

Bed: 3

Bath:

Floor: 105 m<sup>2</sup>

Outside Space: 88 m2

Discover this new residence and enjoy a unique living experience in the heart of nature with top-of-the-range services for absolute comfort. This flat T4 of a surface of 105m2, composed of a

stay/living room of a surface of 47.85m2, of three rooms (12.95, 10.67 and 9.92m2), of two bathrooms (5.21 and 3.19m2), a dressingroom 4.83m2, of a storeroom 1.02m2? of an independent WC 2.21 m2, Release 7.48m2. The whole completed by a magnificent terrace 88m2. Cellar, Parking