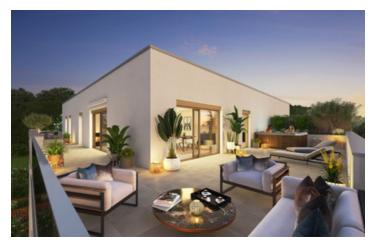

#### Saint-Cyr-au-Mont-d'Or, new 3 bedroom apartment for sale in the heart of nature. 105m2, large Terrace

# INFORMATION

Town: Saint-Cyr-au-Mont-d'Or

Department: Rhône

Bed: 3

Bath:

Floor: 105 m<sup>2</sup>

Outside Space: 88 m2

Discover this new residence and enjoy a unique living experience in the heart of nature with top-of-the-range services for absolute comfort. This flat T4 of a surface of 105m2, composed of a

stay/living room of a surface of 47.85m2, of three rooms (12.95, 10.67 and 9.92m2), of two bathrooms (5.21 and 3.19m2), a dressingroom 4.83m2, of a storeroom 1.02m2? of an independent WC 2.21 m2, Release 7.48m2. The whole completed by a magnificent terrace 88m2. Cellar, Parking