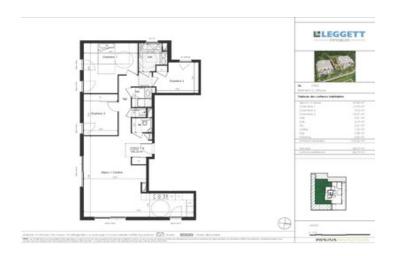

# INFORMATION

Town: Saint-Cyr-au-Mont-d'Or

Department: Rhône

Bed: 3

Bath:

Floor: 105 m<sup>2</sup>

Outside Space: 88 m2

Discover this new residence and enjoy a unique living experience in the heart of nature with top-of-the-range services for absolute comfort. This flat T4 of a surface of 105m2, composed of a

stay/living room of a surface of 47.85m2, of three rooms (12.95, 10.67 and 9.92m2), of two bathrooms (5.21 and 3.19m2), a dressingroom 4.83m2, of a storeroom 1.02m2? of an independent WC 2.21 m2, Release 7.48m2. The whole completed by a magnificent terrace 88m2. Cellar, Parking