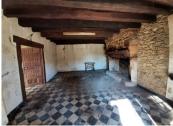

### IN BRIEF

Nice stone house in quiet countryside on 1 hectare of flat land.

Beautiful house of character and its outbuildings (barn, garage) offer lots of potential. To renovate entirely. Ideally situated in the commune of Coulaures, 29 km from Périgueux with direct access.

Exposed stone, beams, open fireplace ...

Project to be entirely rethought to give life again to these beautiful houses of Périgord.

**ENERGY - DPE** 

DPE not required.

NB. Quoted prices relate to euro transactions. Fluctuations in exchange rates are not the responsibility of the agency or those representing it. The agency and its representatives are not authorised to make or give guarantees relating to the property. These particulars do not form part of any contract but are to be taken as a general representation of the property. Any areas, measurements or distances are approximate. Text, photographs and plans, where applicable, are for guidance only. Leggett and its representatives have not tested services, equipment or facilities and cannot guarantee the same.