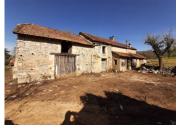

Ref: A11790

Price: 84 000 EUR

agency fees to be paid by the seller

Old stone farmhouse to restore, outbuildings and I ha of flat land. 29km from Périgueux in quiet countryside.

### IN BRIEF

Nice stone house in quiet countryside on 1 hectare of flat land.

Beautiful house of character and its outbuildings (barn, garage) offer lots of potential. To renovate entirely. Ideally situated in the commune of Coulaures, 29 km from Périgueux with direct access.