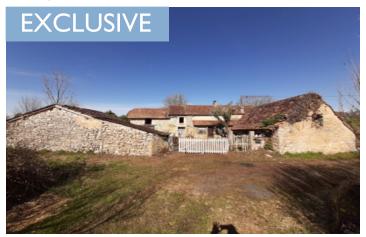

Ref: A11790

Price: 84 000 EUR

agency fees to be paid by the seller

Old stone farmhouse to restore, outbuildings and I ha of flat land. 29km from Périgueux in quiet countryside.

### IN BRIEF

Nice stone house in quiet countryside on 1 hectare of flat land.

Beautiful house of character and its outbuildings (barn, garage) offer lots of potential. To renovate entirely. Ideally situated in the commune of Coulaures, 29 km from Périgueux with direct access.