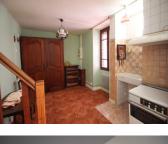

Stone house currently composed of :

Ground floor: entrance(2m2) with lift, dining room(10m2), kitchen(6m2), living room(6m2), bathroom(3m2), toilet(1,5m2), laundry room(4m2), First floor: entrance, living room, kitchen, 2 bedrooms, shower room, toilet. Attic: landing, 2 bedrooms.