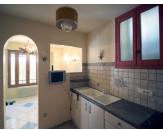

Stone house currently composed of :

Ground floor: entrance(2m2) with lift, dining room(10m2), kitchen(6m2), living room(6m2), bathroom(3m2), toilet(1,5m2), laundry room(4m2), First floor: entrance, living room, kitchen, 2 bedrooms, shower room, toilet. Attic: landing, 2 bedrooms.