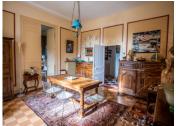

### Ground floor.

Entrance hall and its original wooden staircase, a double living room of 25 m2 and the dining room of 26 m2, exposed beams, large French windows overlooking the garden, an authentic kitchen of 23 m2 with exposed beams and a working, old open fireplace