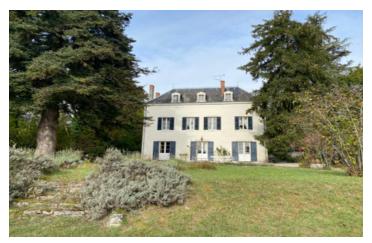

Ref: A11534

Price: 415 000 EUR

agency fees to be paid by the seller

Maison de Maître from 1860, outbuilding and swimming pool in grounds of 3 hectares, 5 mn to Périgueux.

### IN BRIEF

This authentic Maison de Maître is in a dominant position not far from Périgueux. A family house, it is richly decorated, with its reception room, its dining room, and its kitchen.

Four beautiful bedrooms, bathroom, with original parquet floor.

The house enjoys a beautiful private park of three hectares in a bucolic setting. There is an outbuilding with a barn to create a garage and a living area.

**FNFRGY - DPF** 

NB. Quoted prices relate to euro transactions. Fluctuations in exchange rates are not the responsibility of the agency or those representing it. The agency and its representatives are not authorised to make or give guarantees relating to the property. These particulars do not form part of any contract but are to be taken as a general representation of the property. Any areas, measurements or distances are approximate. Text, photographs and plans, where applicable, are for guidance only. Leggett and its representatives have not tested services, equipment or facilities and cannot guarantee the same.