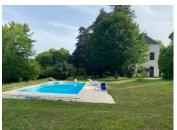

#### Exterior.

A swimming pool of 11X4 with a heating cover. Well.

Stone outbuilding with large attic - garage - large lean-to on the back - boiler room and house.