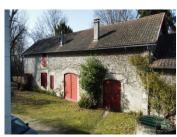

Ref: A11534

Price: 415 000 EUR

agency fees to be paid by the seller

Maison de Maître from 1860, outbuilding and swimming pool in grounds of 3 hectares, 5 mn to Périgueux.

### IN BRIEF

This authentic Maison de Maître is in a dominant position not far from Périgueux. A family house, it is richly decorated, with its reception room, its dining room, and its kitchen.

Four beautiful bedrooms, bathroom, with original parquet floor.

The house enjoys a beautiful private park of three hectares in a bucolic setting. There is an outbuilding with a barn to create a garage and a living area.

**FNFRGY - DPF** 

NB. Quoted prices relate to euro transactions. Fluctuations in exchange rates are not the responsibility of the agency or those representing it. The agency and its representatives are not authorised to make or give guarantees relating to the property. These particulars do not form part of any contract but are to be taken as a general representation of the property. Any areas, measurements or distances are approximate. Text, photographs and plans, where applicable, are for guidance only. Leggett and its representatives have not tested services, equipment or facilities and cannot guarantee the same.