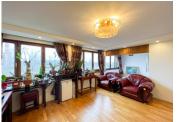

### IN BRIEF

Clichy, 3 bedroom 77m2 flat ready to move in on the 6th floor with lift of a 70's building with panoramic view between Eiffel Tower and Seine. It comprises an entrance hall with cupboard, a large bright living room, 3 bedrooms, a well-equipped kitchen, a bathroom with double washbasins, separate toilet. A cellar and parking space completes this property. Furnished rental potential of around €2,000/month (ref SeLoger ) [] 6.15% gross yield ([] 5.64% net). Ideal for sharing (4 bedrooms possible) for an increased income of +17 to 25%, i.e. 7% or more. A must see.