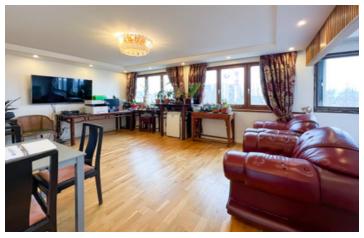

### IN BRIEF

Clichy, 3 bedroom 77m2 flat ready to move in on the 6th floor with lift of a 70's building with panoramic view between Eiffel Tower and Seine. It comprises an entrance hall with cupboard, a large bright living room, 3 bedrooms, a well-equipped kitchen, a bathroom with double washbasins, separate toilet. A cellar and parking space completes this property. Furnished rental potential of around €2,000/month (ref SeLoger ) [] 6.15% gross yield ([] 5.64% net). Ideal for sharing (4 bedrooms possible) for an increased income of +17 to 25%, i.e. 7% or more. A must see.