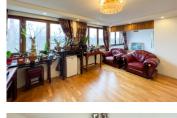

### IN BRIEF

Clichy, 3 bedroom 77m2 flat ready to move in on the 6th floor with lift of a 70's building with panoramic view between Eiffel Tower and Seine. It comprises an entrance hall with cupboard, a large bright living room, 3 bedrooms, a well-equipped kitchen, a bathroom with double washbasins, separate toilet. A cellar and parking space completes this property. Furnished rental potential of around €2,000/month (ref SeLoger ) [] 6.15% gross yield ([] 5.64% net). Ideal for sharing (4 bedrooms possible) for an increased income of +17 to 25%, i.e. 7% or more. A must see.