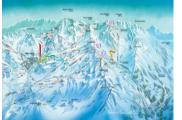

#### DESCRIPTION

In the heart of La Maurienne, Orelle is the easiest access to the 3 Valleys ski area. From the village (880 meter altitude) take the new gondola lift to discover the summit of 3 Valleys (Le Bouchet) at 3240m, and the largest linked ski domain in the world from Val thorens. For mountain lovers, Orelle is a great and affordable skiing destination! 600 km slopes 328 ski slopes all grades 166 chair lifts and the highest zip line in the world.