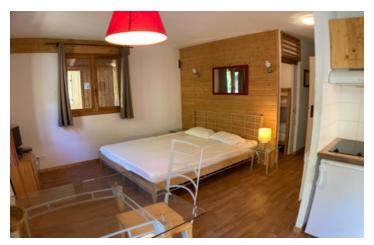

### IN BRIEF

Comfortable studio apartment with cabin room. Sold fully furnished. Room sizes: Lounge/Kitchen 17.98 M<sup>2</sup>, Bathroom 2.84 m<sup>2</sup>, WC 1.39 m<sup>2</sup>, Bunk bed room 3.69 m<sup>2</sup>, outdoor balcony area 6 m<sup>2</sup>. The apartment is perfectly located in Le Hameau des Eaux d'Orelle Residence - a very quick ride on the free navette bus down to the main Orelle gondola station has you then quickly on your ride up to the resort. From Orelle you can ski in to Val Thorens and enter the largest ski resort in the world '3 Vallee's. Orelle has a new high speed gondola lift as of season 2021/22, straight up to the Cime de Caron at the top of Val Thorens. This apartment is currently under a favorable management contract but that can be cancelled if you do not want to continue renting out...