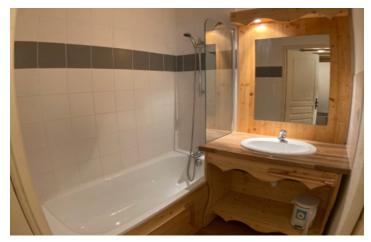

### IN BRIEF

Comfortable studio apartment with cabin room. Sold fully furnished. Room sizes: Lounge/Kitchen 17.98 M<sup>2</sup>, Bathroom 2.84 m<sup>2</sup>, WC 1.39 m<sup>2</sup>, Bunk bed room 3.69 m<sup>2</sup>, outdoor balcony area 6 m<sup>2</sup>. The apartment is perfectly located in Le Hameau des Eaux d'Orelle Residence - a very quick ride on the free navette bus down to the main Orelle gondola station has you then quickly on your ride up to the resort. From Orelle you can ski in to Val Thorens and enter the largest ski resort in the world '3 Vallee's. Orelle has a new high speed gondola lift as of season 2021/22, straight up to the Cime de Caron at the top of Val Thorens. This apartment is currently under a favorable management contract but that can be cancelled if you do not want to continue renting out...