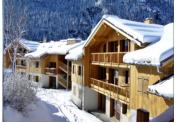

### IN BRIEF

Comfortable studio apartment with cabin room. Sold fully furnished. Room sizes: Lounge/Kitchen 17.98 M<sup>2</sup>, Bathroom 2.84 m<sup>2</sup>, WC 1.39 m<sup>2</sup>, Bunk bed room 3.69 m<sup>2</sup>, outdoor balcony area 6 m<sup>2</sup>. The apartment is perfectly located in Le Hameau des Eaux d'Orelle Residence - a very quick ride on the free navette bus down to the main Orelle gondola station has you then quickly on your ride up to the resort. From Orelle you can ski in to Val Thorens and enter the largest ski resort in the world '3 Vallee's. Orelle has a new high speed gondola lift as of season 2021/22, straight up to the Cime de Caron at the top of Val Thorens. This apartment is currently under a favorable management contract but that can be cancelled if you do not want to continue renting out...