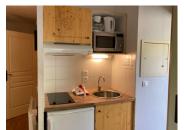

### IN BRIEF

Comfortable studio apartment with cabin room. Sold fully furnished. Room sizes: Lounge/Kitchen 17.98 M<sup>2</sup>, Bathroom 2.84 m<sup>2</sup>, WC 1.39 m<sup>2</sup>, Bunk bed room 3.69 m<sup>2</sup>, outdoor balcony area 6 m<sup>2</sup>. The apartment is perfectly located in Le Hameau des Eaux d'Orelle Residence - a very quick ride on the free navette bus down to the main Orelle gondola station has you then quickly on your ride up to the resort. From Orelle you can ski in to Val Thorens and enter the largest ski resort in the world '3 Vallee's. Orelle has a new high speed gondola lift as of season 2021/22, straight up to the Cime de Caron at the top of Val Thorens. This apartment is currently under a favorable management contract but that can be cancelled if you do not want to continue renting out...