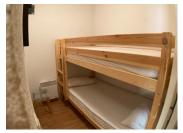

### IN BRIEF

Comfortable studio apartment with cabin room. Sold fully furnished. Room sizes: Lounge/Kitchen 17.98 M<sup>2</sup>, Bathroom 2.84 m<sup>2</sup>, WC 1.39 m<sup>2</sup>, Bunk bed room 3.69 m<sup>2</sup>, outdoor balcony area 6 m<sup>2</sup>. The apartment is perfectly located in Le Hameau des Eaux d'Orelle Residence - a very quick ride on the free navette bus down to the main Orelle gondola station has you then quickly on your ride up to the resort. From Orelle you can ski in to Val Thorens and enter the largest ski resort in the world '3 Vallee's. Orelle has a new high speed gondola lift as of season 2021/22, straight up to the Cime de Caron at the top of Val Thorens. This apartment is currently under a favorable management contract but that can be cancelled if you do not want to continue renting out...