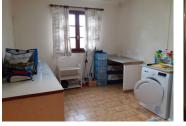

## DESCRIPTION

- Entrance hall (3.96m2) tiled floor, storage cupboard and separate WC with basin.
- Living room (34m2) tiled floor, two sets of doors to the garden, wood burning stove
- Kitchen (9m2) tiled floor, modern fitted style units, gas hob and electric oven
- Utility room #1 (10.6m2) tiled floor, window to rear of the house
- Utility room  $#2 (13.2m^2) tiled floor, window to rear of the house$
- Hallway (20.34m2) tiled floor
- Bedroom #1 (9.8m2)
- Bathroom (6.08m2) with basin, WC, shower, bath
- Bedroom #2 (18.36m2) with en-suite bathroom (4m2) with WC, basin, shower
- Bedroom #3 (11.2m2)
- Bedroom #4 (10.8m2)
- Storage room (2.5m2)
- Conservatory (13m2) 180-degree views of garden, sliding doors to garden