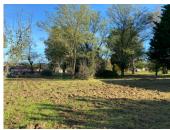

Outside the south-facing garden borders the vineyards. There is a private driveway and parking for several cars.

Electric heating, septic tank (non-conforming to current standards).

NB. Quoted prices relate to euro transactions. Fluctuations in exchange rates are not the responsibility of the agency or those representing it. The agency and its representatives are not authorised to make or give guarantees relating to the property. These particulars do not form part of any contract but are to be taken as a general representation of the property. Any areas, measurements or distances are approximate. Text, photographs and plans, where applicable, are for guidance only. Leggett and its representatives have not tested services, equipment or facilities and cannot guarantee the same.

#### Outside

- Attached garage (36.36m2)
- Large garden laid mainly to lawn
- Second separate gated entrance