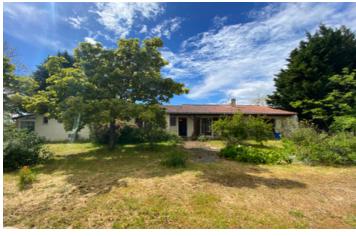

#### Spacious 4 bedroom single storey house set in peaceful rural location

### IN BRIEF

Built in 1980 and located in a quiet rural hamlet in the Gironde, this pretty bungalow has fantastic views across the vineyards from its wrap-around garden.

Inside there are 4 spacious bedrooms, one with en-suite bathroom and a lovely sunny conservatory looking out onto the gardens that was added by the current owners in 2006. The kitchen leads onto 2 large utility areas which could easily be used to extend the existing kitchen space and there is a sizeable garage attached to the house. Although in need of updating throughout, the house would make a lovely family home.

Outside the south-facing garden borders the vineyards. There is a private driveway and parking for several cars.

Electric heating, septic tank (non-conforming to current standards).

NB. Quoted prices relate to euro transactions. Fluctuations in exchange rates are not the responsibility of the agency or those representing it. The agency and its representatives are not authorised to make or give guarantees relating to the property. These particulars do not form part of any contract but are to be taken as a general representation of the property. Any areas, measurements or distances are approximate. Text, photographs and plans, where applicable, are for guidance only. Leggett and its representatives have not tested services, equipment or facilities and cannot guarantee the same.