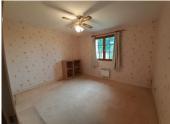

## DESCRIPTION

- Entrance hall (3.96m2) tiled floor, storage cupboard and separate WC with basin.
- Living room (34m2) tiled floor, two sets of doors to the garden, wood burning stove
- Kitchen (9m2) tiled floor, modern fitted style units, gas hob and electric oven
- Utility room #1 (10.6m2) tiled floor, window to rear of the house
- Utility room  $#2 (13.2m^2) tiled floor, window to rear of the house$
- Hallway (20.34m2) tiled floor
- Bedroom #1 (9.8m2)
- Bathroom (6.08m2) with basin, WC, shower, bath
- Bedroom #2 (18.36m2) with en-suite bathroom (4m2) with WC, basin, shower
- Bedroom #3 (11.2m2)
- Bedroom #4 (10.8m2)
- Storage room (2.5m2)
- Conservatory (13m2) 180-degree views of garden, sliding doors to garden