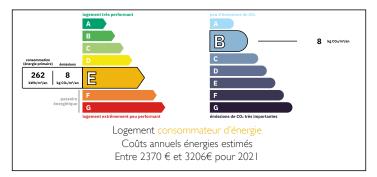

Ref: A10955

Price: 140 000 EUR agency fees to be paid by the seller

#### Spacious 4 bedroom single storey house set in peaceful rural location















#### ENERGY - DPE



# INFORMATION

### IN BRIEF

Built in 1980 and located in a quiet rural hamlet in the Gironde, this pretty bungalow has fantastic views across the vineyards from its wrap-around garden.

Inside there are 4 spacious bedrooms, one with en-suite bathroom and a lovely sunny conservatory looking out onto the gardens that was added by the current owners in 2006. The kitchen leads onto 2 large utility areas which could easily be used to extend the existing kitchen space and there is a sizeable garage attached to the house. Although in need of updating throughout, the house would make a lovely family home.

Outside the south-facing garden borders the vineyards. There is a private driveway and parking for several cars.

Electric heating, septic tank (non-conforming to current standards).

NB. Quo