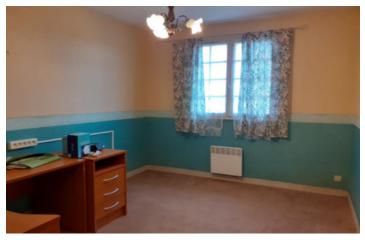

## DESCRIPTION

- Entrance hall (3.96m2) tiled floor, storage cupboard and separate WC with basin.
- Living room (34m2) tiled floor, two sets of doors to the garden, wood burning stove
- Kitchen (9m2) tiled floor, modern fitted style units, gas hob and electric oven
- Utility room #1 (10.6m2) tiled floor, window to rear of the house
- Utility room  $#2 (13.2m^2) tiled floor, window to rear of the house$
- Hallway (20.34m2) tiled floor
- Bedroom #1 (9.8m2)
- Bathroom (6.08m2) with basin, WC, shower, bath
- Bedroom #2 (18.36m2) with en-suite bathroom (4m2) with WC, basin, shower
- Bedroom #3 (11.2m2)
- Bedroom #4 (10.8m2)
- Storage room (2.5m2)
- Conservatory (13m2) 180-degree views of garden, sliding doors to garden