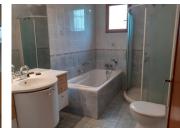

## DESCRIPTION

- Entrance hall (3.96m2) tiled floor, storage cupboard and separate WC with basin.
- Living room (34m2) tiled floor, two sets of doors to the garden, wood burning stove
- Kitchen (9m2) tiled floor, modern fitted style units, gas hob and electric oven
- Utility room #1 (10.6m2) tiled floor, window to rear of the house
- Utility room  $#2 (13.2m^2) tiled floor, window to rear of the house$
- Hallway (20.34m2) tiled floor
- Bedroom #1 (9.8m2)
- Bathroom (6.08m2) with basin, WC, shower, bath
- Bedroom #2 (18.36m2) with en-suite bathroom (4m2) with WC, basin, shower
- Bedroom #3 (11.2m2)
- Bedroom #4 (10.8m2)
- Storage room (2.5m2)
- Conservatory (13m2) 180-degree views of garden, sliding doors to garden