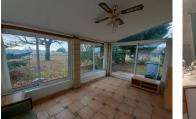

## DESCRIPTION

- Entrance hall (3.96m2) tiled floor, storage cupboard and separate WC with basin.
- Living room (34m2) tiled floor, two sets of doors to the garden, wood burning stove
- Kitchen (9m2) tiled floor, modern fitted style units, gas hob and electric oven
- Utility room #1 (10.6m2) tiled floor, window to rear of the house
- Utility room  $#2 (13.2m^2) tiled floor, window to rear of the house$
- Hallway (20.34m2) tiled floor
- Bedroom #1 (9.8m2)
- Bathroom (6.08m2) with basin, WC, shower, bath
- Bedroom #2 (18.36m2) with en-suite bathroom (4m2) with WC, basin, shower
- Bedroom #3 (11.2m2)
- Bedroom #4 (10.8m2)
- Storage room (2.5m2)
- Conservatory (13m2) 180-degree views of garden, sliding doors to garden