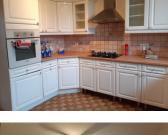

## DESCRIPTION

- Entrance hall (3.96m2) tiled floor, storage cupboard and separate WC with basin.
- Living room (34m2) tiled floor, two sets of doors to the garden, wood burning stove
- Kitchen (9m2) tiled floor, modern fitted style units, gas hob and electric oven
- Utility room #1 (10.6m2) tiled floor, window to rear of the house
- Utility room  $#2 (13.2m^2) tiled floor, window to rear of the house$
- Hallway (20.34m2) tiled floor
- Bedroom #1 (9.8m2)
- Bathroom (6.08m2) with basin, WC, shower, bath
- Bedroom #2 (18.36m2) with en-suite bathroom (4m2) with WC, basin, shower
- Bedroom #3 (11.2m2)
- Bedroom #4 (10.8m2)
- Storage room (2.5m2)
- Conservatory (13m2) 180-degree views of garden, sliding doors to garden