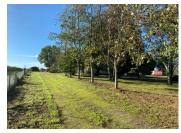

Outside the south-facing garden borders the vineyards. There is a private driveway and parking for several cars.

Electric heating, septic tank (non-conforming to current standards).

NB. Quoted prices relate to euro transactions. Fluctuations in exchange rates are not the responsibility of the agency or those representing it. The agency and its representatives are not authorised to make or give guarantees relating to the property. These particulars do not form part of any contract but are to be taken as a general representation of the property. Any areas, measurements or distances are approximate. Text, photographs and plans, where applicable, are for guidance only. Leggett and its representatives have not tested services, equipment or facilities and cannot guarantee the same.

#### Outside

- Attached garage (36.36m2)
- Large garden laid mainly to lawn
- Second separate gated entrance