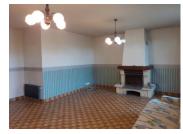

## DESCRIPTION

- Entrance hall (3.96m2) tiled floor, storage cupboard and separate WC with basin.
- Living room (34m2) tiled floor, two sets of doors to the garden, wood burning stove
- Kitchen (9m2) tiled floor, modern fitted style units, gas hob and electric oven
- Utility room #1 (10.6m2) tiled floor, window to rear of the house
- Utility room  $#2 (13.2m^2) tiled floor, window to rear of the house$
- Hallway (20.34m2) tiled floor
- Bedroom #1 (9.8m2)
- Bathroom (6.08m2) with basin, WC, shower, bath
- Bedroom #2 (18.36m2) with en-suite bathroom (4m2) with WC, basin, shower
- Bedroom #3 (11.2m2)
- Bedroom #4 (10.8m2)
- Storage room (2.5m2)
- Conservatory (13m2) 180-degree views of garden, sliding doors to garden