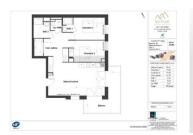

# INFORMATION

Town: Les Allues

Department: Savoie

Bed: 2

Bath:

Floor: 77 m<sup>2</sup>

Outside Space: 16 m2

### DESCRIPTION

Apartment - ref B201;

This 2 bedroom apartment boasts a spacious living, dining, kitchen area with fabulous panoramic views over the Meribel valley. These elegant and stylish apartment are equipped to a high standard for your comfort and pleasure.