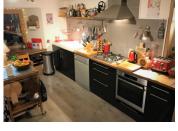

Enter through the front door and into the well-equipped kitchen featuring fitted units, work surface, traditional ceramic twin sink units, built in electric oven, gas hob, extractor fan, a dishwasher and a large fridge freezer. Head through the useful storage room and into the...