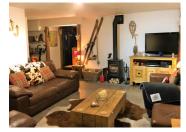

This converted traditional barn, built over 3 floors has been renovated to a high standard yet maintaining the rustic charm.

The main room dimensions are as follows:

Kitchen 18m2

Lounge 27m2

Dining Room 9m2