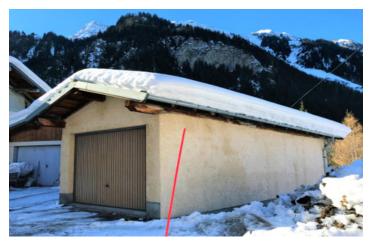

It comprises 5 bedrooms, 4 bathrooms, kitchen, open plan lounge / dining room, large attic for further renovation with balcony and mountain views. It also has 2 cellars, boot room, ski locker, large garage and garden. It now also benefits from high speed FIBRE internet, ideal for remote working!

#### DESCRIPTION

A unique opportunity to acquire this large, fantastic value, SKI chalet in the quiet hamlet of La Thuile. The vendors are motivated to sell, due to family reasons and hence the very attractive price. The chalet is located near to the free ski shuttle bus stop to the local the ski resort of Sainte Foy Tarentaise. Val d'Isère and Tignes are just a short car journey away. You can also access Les Arc via its satellite Ski resort of Villaroger 10 minutes from the chalet. Les Arc being linked to La Plagne making up "Paradiski". It is also possible to ski to Italy from the South facing ski resort of La Rosiere - Pasta and prosecco for lunch before a steady ski back to enjoy an apero or 2 watching the sunset over the 3 valleys.