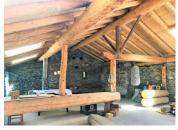

This converted traditional barn, built over 3 floors has been renovated to a high standard yet maintaining the rustic charm.

The main room dimensions are as follows:

Kitchen 18m2

Lounge 27m2

Dining Room 9m2

Bedroom I 10m2

Bedroom 2 25m2

Bedroom 3 12m2

Bedroom 4 6m2

Bedroom 5 13m2

Boot Room and Rear Entrance 19m2

(The above does not include bathrooms / hallways / WC's)

2nd Floor Attic Room to be renovated 110m2