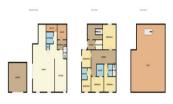

# INFORMATION

Sainte-Foy-Tarentaise Town:

Department: Savoie

Bed: 5

Bath:

Floor: 170 m<sup>2</sup> Plot Size: 270 m<sup>2</sup>

This converted traditional barn, built over 3 floors has been renovated to a high standard yet maintaining the rustic charm.

The main room dimensions are as follows:

Kitchen 18m2

Lounge 27m2

Dining Room 9m2

Bedroom I 10m2

Bedroom 2 25m2

Bedroom 3 12m2

Bedroom 4 6m2

Bedroom 5 13m2

Boot Room and Rear Entrance 19m2

(The above does not include bathrooms / hallways / WC's)

2nd Floor Attic Room to be renovated 110m2