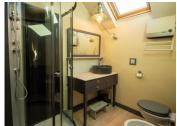

# INFORMATION

Town: Messery

Department: Haute-Savoie

Bed: 3

2 Bath:

Floor: 150 m<sup>2</sup>

Charming, entirely renovated villa of 150 m2, composed of:

- 2 large bedrooms (one with a lake view of 16 m2, the other with a mountain view of 14 m2 with dressing room).
- I small bedroom of 9 m2
- I living room of 40 m2 with lake view.
- I equipped kitchen of 20 m2
- 2 bathrooms with shower/bathtub