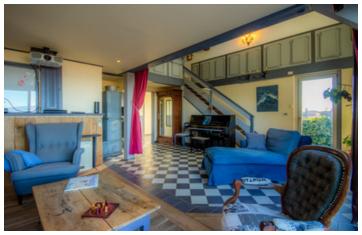

#### Charming villa with lake view, swimming pool and an enclosed 1500 m2 garden

# INFORMATION

Town: Messery

Department: Haute-Savoie

Bed: 3

2 Bath:

Floor: 150 m<sup>2</sup>

Charming, entirely renovated villa of 150 m2, composed of:

- 2 large bedrooms (one with a lake view of 16 m2, the other with a mountain view of 14 m2 with dressing room).
- I small bedroom of 9 m2
- I living room of 40 m2 with lake view.
- I equipped kitchen of 20 m2
- 2 bathrooms with shower/bathtub

### DESCRIPTION

The house is equipped with a Finnish stove (soapstone) and heat pumps / air conditioning, and automated security blinds.

A mature garden with fruit trees (no direct neighbours but not isolated), a large terrace and a swimming pool (4 X 6M) and 2 parking spaces.