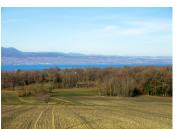

#### Charming villa with lake view, swimming pool and an enclosed 1500 m2 garden

The entire garden is enclosed and has a large fenced area at the bottom of about 50 m2 which could be used for dogs or poultry.

The combination of nature and the lake makes this house feel like a vacation...all the time.

It is located at the exit of Messery (France 74), in the hamlet of Essert.

The Swiss border at Veigy and Hermance is minutes by car.

-----

Information about risks to which this property is exposed is available on the Géorisques website : https://www.georisques.gouv.fr