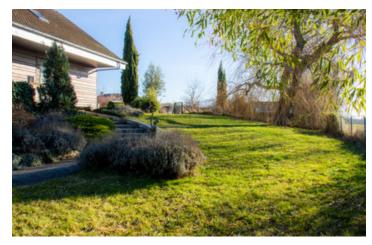

### DESCRIPTION

The house is equipped with a Finnish stove (soapstone) and heat pumps / air conditioning, and automated security blinds.

A mature garden with fruit trees (no direct neighbours but not isolated), a large terrace and a swimming pool (4 X 6M) and 2 parking spaces.

The entire garden is enclosed and has a large fenced area at the bottom of about 50 m2 which could be used for dogs or poultry.

The combination of nature and the lake makes this house feel like a vacation...all the time.