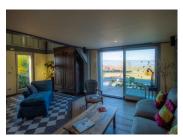

# INFORMATION

Town: Messery

Department: Haute-Savoie

Bed: 3

2 Bath:

Floor: 150 m<sup>2</sup>

Charming, entirely renovated villa of 150 m2, composed of:

- 2 large bedrooms (one with a lake view of 16 m2, the other with a mountain view of 14 m2 with dressing room).
- I small bedroom of 9 m2
- I living room of 40 m2 with lake view.
- I equipped kitchen of 20 m2
- 2 bathrooms with shower/bathtub