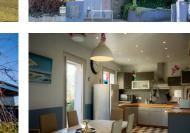

#### Charming villa with lake view, swimming pool and an enclosed 1500 m2 garden

# INFORMATION

Town: Messery

Department: Haute-Savoie

Bed: 3

2 Bath:

Floor: 150 m<sup>2</sup>

Charming, entirely renovated villa of 150 m2, composed of:

- 2 large bedrooms (one with a lake view of 16 m2, the other with a mountain view of 14 m2 with dressing room).
- I small bedroom of 9 m2
- I living room of 40 m2 with lake view.
- I equipped kitchen of 20 m2
- 2 bathrooms with shower/bathtub