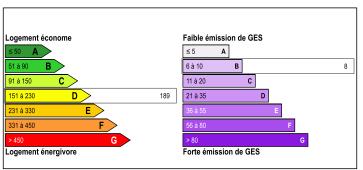

The basement (80 m2) has been converted into a workshop/kitchenette, toilet and bedroom.

**ENERGY - DPE** 

NB. Quoted prices relate to euro transactions. Fluctuations in exchange rates are not the responsibility of the agency or those representing it. The agency and its representatives are not authorised to make or give guarantees relating to the property. These particulars do not form part of any contract but are to be taken as a general representation of the property. Any areas, measurements or distances are approximate. Text, photographs and plans, where applicable, are for guidance only. Leggett and its representatives have not tested services, equipment or facilities and cannot guarantee the same.