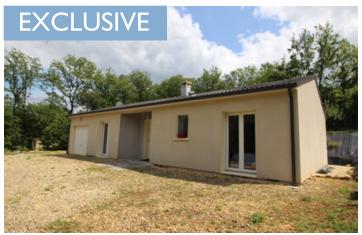

#### Beautiful house from 2016 A-rated, quiet and close to amenities

# IN BRIEF

This house built in 2016 consists of three bedrooms, a new and fully equipped kitchen, a beautiful living room with pellet stove and air conditioning, a new bathroom, a separate toilet, a laundry room, a garage and an attractive tiled terrace.

The house is really very economical and A-rated.

The beautiful garden secluded from the neighbours allows you to park several cars. It can easily accommodate a swimming pool which is accessed from the terrace which has been fitted out in anticipation of this future addition.

## DESCRIPTION

Single storey house of 95m2 which doesn't need any work - Construction 2016.

The house is really very economical and A-rated.

This beautiful house offers you three bedrooms of I Im2 each, a walk-in shower room (7m2). The high quality kitchen (8m2) is new and well equipped and opens onto a beautiful living / dining room (36m2) with its pellet stove. A separate toilet (1.5m2) and a laundry room (4m2) and a storage space (5.5m2) complete the living spaces.