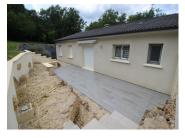

A 15 m2 garage for one car is accessible from the house and could be transformed into an additional bedroom if needed.

There is space outside to park 6 cars or to make a car port.

A large closed and tiled terrace is fully furnished and lit. Access via steps has been designed for a future swimming pool.