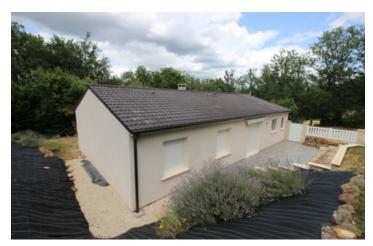

# IN BRIEF

This house built in 2016 consists of three bedrooms, a new and fully equipped kitchen, a beautiful living room with pellet stove and air conditioning, a new bathroom, a separate toilet, a laundry room, a garage and an attractive tiled terrace.

The house is really very economical and A-rated.

The beautiful garden secluded from the neighbours allows you to park several cars. It can easily accommodate a swimming pool which is accessed from the terrace which has been fitted out in anticipation of this future addition.

## DESCRIPTION

Single storey house of 95m2 which doesn't need any work - Construction 2016.

The house is really very economical and A-rated.

This beautiful house offers you three bedrooms of I Im2 each, a walk-in shower room (7m2). The high quality kitchen (8m2) is new and well equipped and opens onto a beautiful living / dining room (36m2) with its pellet stove. A separate toilet (1.5m2) and a laundry room (4m2) and a storage space (5.5m2) complete the living spaces.

A 15 m2 garage for one car is accessible from the house and could be transformed into an additional bedroom if needed.

There is space outside to park 6 cars or to make a car port.

A large closed and tiled terrace is fully furnished and lit. Access via steps has been designed for a future swimming pool.