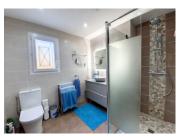

# IN BRIEF

This house built in 2016 consists of three bedrooms, a new and fully equipped kitchen, a beautiful living room with pellet stove and air conditioning, a new bathroom, a separate toilet, a laundry room, a garage and an attractive tiled terrace.

## DESCRIPTION

Single storey house of 95m2 which doesn't need any work - Construction 2016.

The house is really very economical and A-rated.

This beautiful house offers you three bedrooms of I Im2 each, a walk-in shower room (7m2). The high quality kitchen (8m2) is new and well equipped and opens onto a beautiful living / dining room (36m2) with its pellet stove. A separate toilet (1.5m2) and a laundry room (4m2) and a storage space (5.5m2) complete the living spaces.