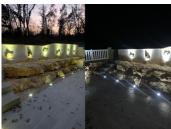

A 15 m2 garage for one car is accessible from the house and could be transformed into an additional bedroom if needed.

There is space outside to park 6 cars or to make a car port.

A large closed and tiled terrace is fully furnished and lit. Access via steps has been designed for a future swimming pool.

A garden shed (15m2) allows the storage of various materials.

For your comfort: shutters on the windows throughout the house, insulated roof, central heating via heat pump, reversible air conditioning, pellet stove, double glazing and individual sanitation up to standards.