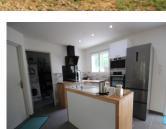

# IN BRIEF

This house built in 2016 consists of three bedrooms, a new and fully equipped kitchen, a beautiful living room with pellet stove and air conditioning, a new bathroom, a separate toilet, a laundry room, a garage and an attractive tiled terrace.

## DESCRIPTION

Single storey house of 95m2 which doesn't need any work - Construction 2016.

The house is really very economical and A-rated.

This beautiful house offers you three bedrooms of I Im2 each, a walk-in shower room (7m2). The high quality kitchen (8m2) is new and well equipped and opens onto a beautiful living / dining room (36m2) with its pellet stove. A separate toilet (1.5m2) and a laundry room (4m2) and a storage space (5.5m2) complete the living spaces.