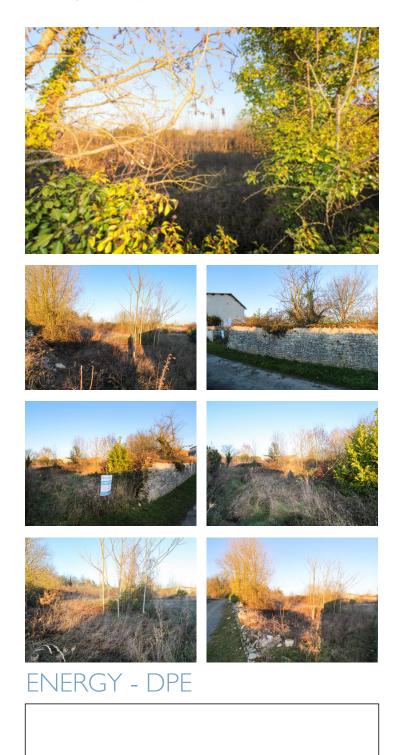

# IN BRIEF

Large flat plot (10,128m2) with huge potential for a large or multiple construction. In the heart of popular village with easy access to local commerce. There is water and electric connection to the edge of the property. The land is currently an orchard with established trees. Access from local roads on two sides is easy for construction.

#### DESCRIPTION

With an area of 10,128m2 this pretty plot offers many choices.

An easy drive to the future thermal spa town of St Jean D'Angely with its twice weekly market, this is a popular choice for development. La Rochelle, Royan and the coast are under an hour's drive and Saintes, Niort and Cognac are an easy 30 minute drive.