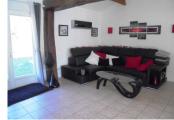

### DESCRIPTION

You approach the house via a long driveway and enter into the fully fitted kitchen (8.2m2).

This leads to the open plan living room (22.2m2) dining room (12.3m2), with French doors at both ends.