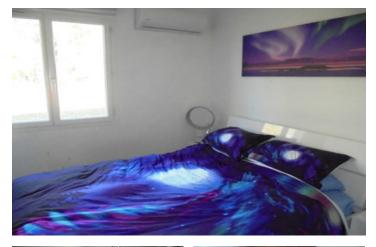

There is an insert log burning stove in the sitting room and also reversible air conditioning.

A corridor leads to the two double bedrooms (9.8m2) and (9.3m2), utility room (7.5m2), shower room (7.2m2) and separate WC (1.4m2).