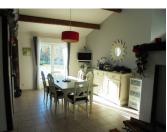

### DESCRIPTION

You approach the house via a long driveway and enter into the fully fitted kitchen (8.2m2).

This leads to the open plan living room (22.2m2) dining room (12.3m2), with French doors at both ends.