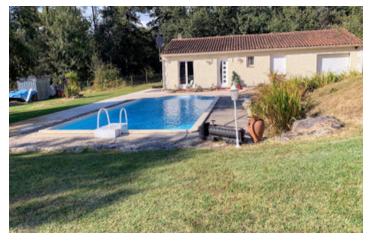

#### Detached 2 bedroom bungalow with swimming pool and nearly 5 acres of land

### IN BRIEF

This well maintained 2 bedroom bungalow has a lovely in-ground pool and is nestled in its woodland plot which totals nearly 5 acres.

It is situated in a small hamlet just 6kms from the popular town of Ribérac, which has a lively market every Friday morning and all amenities - a large choice of supermarkets, shops, bars and restaurants. Well worth a look!

At the end of the corridor is the door to the integral garage (30m2), which could be converted to make further accommodation if needed.

The house is surrounded by a lawned garden with an in-ground swimming pool.