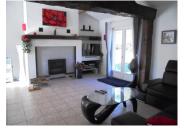

There is an insert log burning stove in the sitting room and also reversible air conditioning.

A corridor leads to the two double bedrooms (9.8m2) and (9.3m2), utility room (7.5m2), shower room (7.2m2) and separate WC (1.4m2).