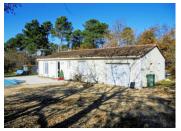

### DESCRIPTION

You approach the house via a long driveway and enter into the fully fitted kitchen (8.2m2).

This leads to the open plan living room (22.2m2) dining room (12.3m2), with French doors at both ends.

At the end of the corridor is the door to the integral garage (30m2), which could be converted to make further accommodation if needed.

The house is surrounded by a lawned garden with an in-ground swimming pool.