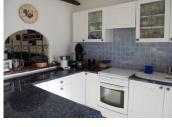

### DESCRIPTION

You approach the house via a long driveway and enter into the fully fitted kitchen (8.2m2).

This leads to the open plan living room (22.2m2) dining room (12.3m2), with French doors at both ends.