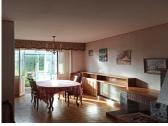

### DESCRIPTION

The house has a basement and has around 80 m<sup>2</sup> habitable but extra living space can be made.

Habitable but need to be renovated, a nice living space, luminous and of 40 m<sup>2</sup> comprising a kitchen a dining area and a sitting room with a fire place. Nice view at the back from the balcony.