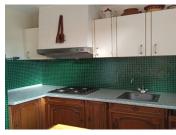

### DESCRIPTION

The house has a basement and has around 80 m<sup>2</sup> habitable but extra living space can be made.

Habitable but need to be renovated, a nice living space, luminous and of 40 m<sup>2</sup> comprising a kitchen a dining area and a sitting room with a fire place. Nice view at the back from the balcony.