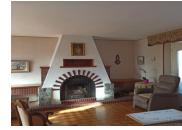

### DESCRIPTION

The house has a basement and has around 80 m<sup>2</sup> habitable but extra living space can be made.

Habitable but need to be renovated, a nice living space, luminous and of 40 m<sup>2</sup> comprising a kitchen a dining area and a sitting room with a fire place. Nice view at the back from the balcony.