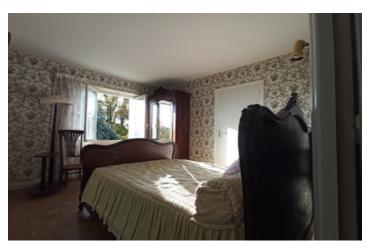

### DESCRIPTION

The house has a basement and has around 80 m<sup>2</sup> habitable but extra living space can be made.

Habitable but need to be renovated, a nice living space, luminous and of 40 m<sup>2</sup> comprising a kitchen a dining area and a sitting room with a fire place. Nice view at the back from the balcony.

There are 3 bedrooms and a shower room. The wooden floors are in good condition, single glaze windows, cast iron radiators but there is no heating system.

The house is built on a basement where there are two rooms with access to water.