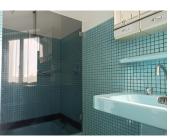

There are 3 bedrooms and a shower room. The wooden floors are in good condition, single glaze windows, cast iron radiators but there is no heating system.

The house is built on a basement where there are two rooms with access to water.