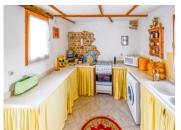

The ground floor of the gîte features a cozy salon (24m²), with dining area and a wood-burning stove, creating a warm and inviting space. A well-equipped kitchen (11m²) opens onto a lovely terrace, ideal for al fresco dining.