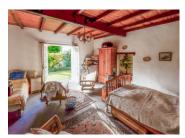

The ground floor of the gîte features a cozy salon (24m²), with dining area and a wood-burning stove, creating a warm and inviting space. A well-equipped kitchen (11m²) opens onto a lovely terrace, ideal for al fresco dining.

Upstairs, the first floor boasts a comfortable bedroom (13m²) with an ensuite wc & shower room (11m²). From the bedroom, there's access to a roof terrace, perfect for catching the sunrise or enjoying a morning coffee while watching the local wildlife.