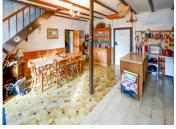

#### Ground floor

Entry in the large open plan kitchen dining room (28m2)

to the rear is a pantry and a shower room (5m2) Salon with wood-burning stove (13.5m2)  $\,$ 

Bedroom with doors out onto the garden (21m2)