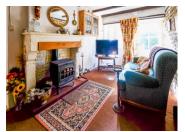

#### Ground floor

Entry in the large open plan kitchen dining room (28m2)

to the rear is a pantry and a shower room (5m2) Salon with wood-burning stove (13.5m2)  $\,$ 

Bedroom with doors out onto the garden (21m2)