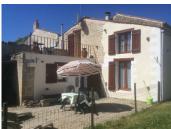

### DESCRIPTION

The main house is south-facing, so is flooded with light.

#### Exterior.

The garden is low maintenance and provides an off-road parking area. There is a large garage / workshop (38m2) which at one point was the village forge.

To the rear of the property is a separate gîte, perfect for hosting guests or generating rental income.