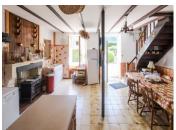

#### Ground floor

Entry in the large open plan kitchen dining room (28m2)

to the rear is a pantry and a shower room (5m2) Salon with wood-burning stove (13.5m2)  $\,$ 

Bedroom with doors out onto the garden (21m2)

The ground floor of the gîte features a cozy salon (24m²), with dining area and a wood-burning stove, creating a warm and inviting space. A well-equipped kitchen (11m²) opens onto a lovely terrace, ideal for al fresco dining.