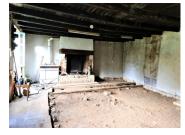

# DESCRIPTION

Large living/dining room, 36 m2, with open fire place and loft access via a hatch in the ceiling.

Steps up to further room, 12.2m2 with sink and access to low section of attic, suitable for storage only.