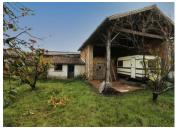

Large hangar, 22.5 m2, with mezzanine storage. There's a further shed and a wooden garage on the small piece of land outside the house.

The property is located to the south-west of historic Poitiers. The closest market towns are Lezay, Lusignan and Couhé. The marshlands of the Marais Poitevin are within an hours drive, with the cost beyond at La Rochelle (approx 1h 20 mins). There are several tourist attractions in the region including Futuroscope, Le Puy du Fou and la Vallée des Singes. TGV rail link at Potieirs. Airports: Poitiers, La Rochelle and Limoges.