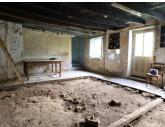

# DESCRIPTION

Large living/dining room, 36 m2, with open fire place and loft access via a hatch in the ceiling.

Steps up to further room, 12.2m2 with sink and access to low section of attic, suitable for storage only.

Further adjoining room of 9.8 m2.

On either side of the house are two stone sheds, both approx 8 m2.

In the garden, there's a lean-to approx 8 m2 divided into 3 small rooms: WC, shower room with washbasin and utility room.