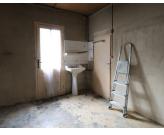

Further adjoining room of 9.8 m2.

On either side of the house are two stone sheds, both approx 8 m2.

In the garden, there's a lean-to approx 8 m2 divided into 3 small rooms: WC, shower room with washbasin and utility room.