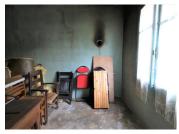

# DESCRIPTION

Large living/dining room, 36 m2, with open fire place and loft access via a hatch in the ceiling.

Steps up to further room, 12.2m2 with sink and access to low section of attic, suitable for storage only.