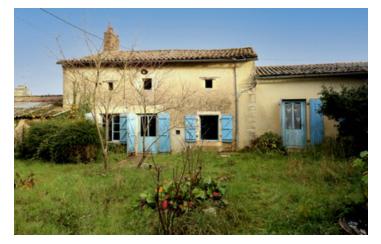

#### Stone house to renovate with outbuildings in a rural location.

# IN BRIEF

Searching for a renovation project? This attractive stone house is located close to Saint-Sauvant in the Vienne and offers three rooms downstairs to renovate with the possibility of extending into the loft. There's a utility room in a separate building outside, including a shower and WC. There's also plenty of outbuilding space, including stone sheds, a good sized hangar and a garage.