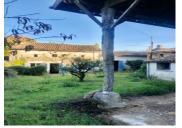

#### Stone house to renovate with outbuildings in a rural location.

# IN BRIEF

Searching for a renovation project? This attractive stone house is located close to Saint-Sauvant in the Vienne and offers three rooms downstairs to renovate with the possibility of extending into the loft. There's a utility room in a separate building outside, including a shower and WC. There's also plenty of outbuilding space, including stone sheds, a good sized hangar and a garage.

# DESCRIPTION

Large living/dining room, 36 m2, with open fire place and loft access via a hatch in the ceiling.

Steps up to further room, 12.2m2 with sink and access to low section of attic, suitable for storage only.