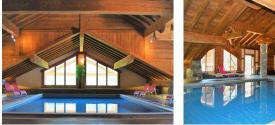

## IN BRIEF

Discover the Vanoise mountains with this magnificent 3 room flat (2 bedrooms, one en suite) in Champagny en Vanoise, a ski resort of the Paradiski area.

South facing with terrace and garden, the view on the mountains is breathtaking! Located in a luxury residence, you will enjoy the swimming pool and the SPA.

The sleeping area includes a bedroom with 2 single beds, a bathroom and separate toilet. The Master en-suite bedroom of over  $15m^2$  with shower room is also south facing and overlooks the garden.

In a luxury residence, you benefit from numerous services but also access to the wellness area including a large swimming pool with a view of the mountains, SPA, gym, rest room. You can also take advantage of the large lounge with fireplace and billiards.