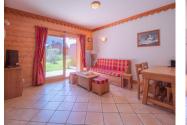

#### DESCRIPTION

This beautiful flat has a large  $25m^2$  living-dining room with a fully equipped kitchen. South East facing, it opens onto  $20m^2$  terrace and a private garden with a view on the Grand Bec and the Dent du Villard.