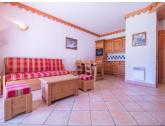

#### DESCRIPTION

This beautiful flat has a large  $25m^2$  living-dining room with a fully equipped kitchen. South East facing, it opens onto  $20m^2$  terrace and a private garden with a view on the Grand Bec and the Dent du Villard.