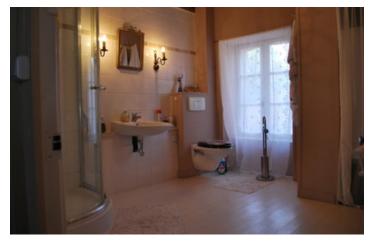

### DESCRIPTION

Ground Floor
Kitchen 5.2m × 5.6m
Dining Room / Living Room 6.7m × 5m
Living room 4.3m × 6.3m
Hallway 3.4m× 6.3m
Bathroom 1.7m × 2.2m

Three staircases to first floor Bedroom I  $5.2m \times 5.7m$  Shower room / toilet  $2.8m \times 2.7m$  Bedroom  $2.5m \times 5.4m$  Stairs to attic Bedroom  $3.5m \times 4.5m$  Stairs to second floor bedroom  $4.7m \times 6.1m$  Stairs to second floor bedroom  $5.3m \times 6.1m$ 