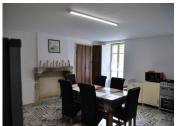

### DESCRIPTION

Ground Floor
Kitchen 5.2m × 5.6m
Dining Room / Living Room 6.7m × 5m
Living room 4.3m × 6.3m
Hallway 3.4m× 6.3m
Bathroom 1.7m × 2.2m

Three staircases to first floor Bedroom I  $5.2m \times 5.7m$  Shower room / toilet  $2.8m \times 2.7m$  Bedroom  $2.5m \times 5.4m$  Stairs to attic Bedroom  $3.5m \times 4.5m$  Stairs to second floor bedroom  $4.7m \times 6.1m$  Stairs to second floor bedroom  $5.3m \times 6.1m$ 