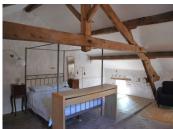

### DESCRIPTION

Ground Floor
Kitchen 5.2m × 5.6m
Dining Room / Living Room 6.7m × 5m
Living room 4.3m × 6.3m
Hallway 3.4m× 6.3m
Bathroom 1.7m × 2.2m

Three staircases to first floor Bedroom I  $5.2m \times 5.7m$  Shower room / toilet  $2.8m \times 2.7m$  Bedroom  $2.5m \times 5.4m$  Stairs to attic Bedroom  $3.5m \times 4.5m$  Stairs to second floor bedroom  $4.7m \times 6.1m$  Stairs to second floor bedroom  $5.3m \times 6.1m$ 