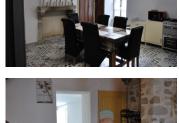

### DESCRIPTION

Ground Floor
Kitchen 5.2m × 5.6m
Dining Room / Living Room 6.7m × 5m
Living room 4.3m × 6.3m
Hallway 3.4m× 6.3m
Bathroom 1.7m × 2.2m

Three staircases to first floor Bedroom I  $5.2m \times 5.7m$  Shower room / toilet  $2.8m \times 2.7m$  Bedroom  $2.5m \times 5.4m$  Stairs to attic Bedroom  $3.5m \times 4.5m$  Stairs to second floor bedroom  $4.7m \times 6.1m$  Stairs to second floor bedroom  $5.3m \times 6.1m$ 