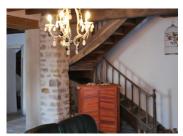

### DESCRIPTION

Ground Floor
Kitchen 5.2m × 5.6m
Dining Room / Living Room 6.7m × 5m
Living room 4.3m × 6.3m
Hallway 3.4m× 6.3m
Bathroom 1.7m × 2.2m

Three staircases to first floor Bedroom I  $5.2m \times 5.7m$  Shower room / toilet  $2.8m \times 2.7m$  Bedroom  $2.5m \times 5.4m$  Stairs to attic Bedroom  $3.5m \times 4.5m$  Stairs to second floor bedroom  $4.7m \times 6.1m$  Stairs to second floor bedroom  $5.3m \times 6.1m$ 