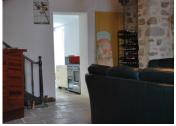

### DESCRIPTION

Ground Floor
Kitchen 5.2m × 5.6m
Dining Room / Living Room 6.7m × 5m
Living room 4.3m × 6.3m
Hallway 3.4m× 6.3m
Bathroom 1.7m × 2.2m

Three staircases to first floor Bedroom I  $5.2m \times 5.7m$  Shower room / toilet  $2.8m \times 2.7m$  Bedroom  $2.5m \times 5.4m$  Stairs to attic Bedroom  $3.5m \times 4.5m$  Stairs to second floor bedroom  $4.7m \times 6.1m$  Stairs to second floor bedroom  $5.3m \times 6.1m$ 