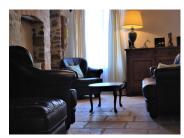

### DESCRIPTION

Ground Floor
Kitchen 5.2m × 5.6m
Dining Room / Living Room 6.7m × 5m
Living room 4.3m × 6.3m
Hallway 3.4m× 6.3m
Bathroom 1.7m × 2.2m

Three staircases to first floor Bedroom I  $5.2m \times 5.7m$  Shower room / toilet  $2.8m \times 2.7m$  Bedroom  $2.5m \times 5.4m$  Stairs to attic Bedroom  $3.5m \times 4.5m$  Stairs to second floor bedroom  $4.7m \times 6.1m$  Stairs to second floor bedroom  $5.3m \times 6.1m$ 