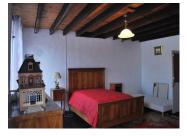

### DESCRIPTION

Ground Floor
Kitchen 5.2m × 5.6m
Dining Room / Living Room 6.7m × 5m
Living room 4.3m × 6.3m
Hallway 3.4m× 6.3m
Bathroom 1.7m × 2.2m

Three staircases to first floor Bedroom I  $5.2m \times 5.7m$  Shower room / toilet  $2.8m \times 2.7m$  Bedroom  $2.5m \times 5.4m$  Stairs to attic Bedroom  $3.5m \times 4.5m$  Stairs to second floor bedroom  $4.7m \times 6.1m$  Stairs to second floor bedroom  $5.3m \times 6.1m$ 