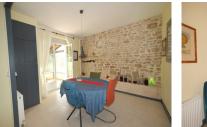

Gite (currently used for seasonal holiday rentals) Downstairs: Kitchen/dining room 33m2 Shower room 8.2m2 Upstairs: Hallway 4.4m2 Bedroom 1 19.4m2 Bedroom 2 39m2 Two large storage cupboards

Large barn with two floors