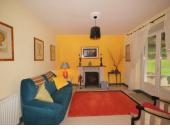

### DESCRIPTION

Main house Downstairs: Veranda Sitting/dining room 32m2 Kitchen 9.7m2 Bathroom 10.6m2 Upstairs: Corridor Bedroom 1 14.8m2 Bedroom 2 13.4m2 Bedroom 3 10.3m2 Bedroom 4 9.5m2

Separate utility room 27m2