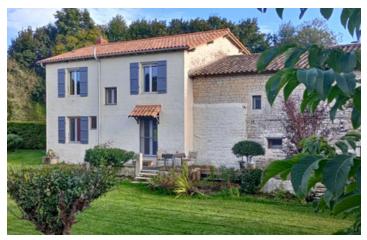

Traditional property with four bedrooms, a two-bed attached gite and surrounding gardens in a popular hamlet

## IN BRIEF

Here we have a well-renovated four bedroomed house with a generous-sized two-bedroomed gite attached - perfect for visiting friends and family or to provide a useful additional income. At the front of the house there is a driveway with parking for several cars and a large garden that runs along the side of the house and then to the rear. There's plenty of outdoor space for the owners of the property and for gite visitors to have their own private area as well. In addition there is a large barn with two floors that has huge possibilities for someone looking for a bit of a project!

### DESCRIPTION

Main house Downstairs: Veranda Sitting/dining room 32m2 Kitchen 9.7m2 Bathroom 10.6m2 Upstairs: Corridor Bedroom 1 14.8m2 Bedroom 2 13.4m2 Bedroom 3 10.3m2 Bedroom 4 9.5m2

Separate utility room 27m2