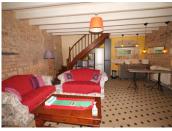

## IN BRIEF

Here we have a well-renovated four bedroomed house with a generous-sized two-bedroomed gite attached - perfect for visiting friends and family or to provide a useful additional income. At the front of the house there is a driveway with parking for several cars and a large garden that runs along the side of the house and then to the rear. There's plenty of outdoor space for the owners of the property and for gite visitors to have their own private area as well. In addition there is a large barn with two floors that has huge possibilities for someone looking for a bit of a project!

### DESCRIPTION

Main house Downstairs: Veranda Sitting/dining room 32m2 Kitchen 9.7m2 Bathroom 10.6m2 Upstairs: Corridor Bedroom 1 14.8m2 Bedroom 2 13.4m2 Bedroom 3 10.3m2 Bedroom 4 9.5m2

Separate utility room 27m2