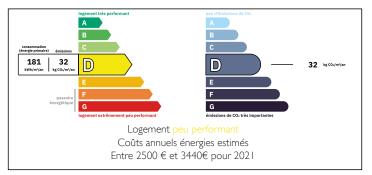

Traditional property with four bedrooms, a two-bed attached gite and surrounding gardens in a popular hamlet











#### ENERGY - DPE



## INFORMATION

| Melle       |
|-------------|
| Deux-Sèvres |
| 6           |
| 2           |
| 225 m2      |
| 3706 m2     |
|             |

## IN BRIEF

Here we have a well-renovated four bedroomed house with a generous-sized two-bedroomed gite attached - perfect for visiting friends and family or to provide a useful additional income. At the front of the house there is a driveway with parking for several cars and a large garden that runs along the side of the house and then to the rear. There's plenty of outdoor space for the owners of the property and for gite visitors to have their own private area as well. In addition there is a large barn with two floors that has huge possibilities for someone looking for a bit of a project!

The property is just a nine minute drive to the mark