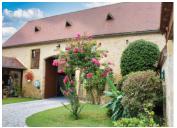

#### IN BRIEF

The house and the barn have been restored in 2000. Beautiful enclosed courtyard flowered with privacy with swimming pool. Two/three bedrooms in the main house with one en suite, large and luminous living room, mezzanine as an office with separate bedroom. Large veranda fitted with kitchen. Three bedrooms in the restored barn with large garage and storage rooms. Four bathrooms. Large attic to be fitted for two additionnal bedrooms. At a few mns from a lovely village. Lalinde at 15 mns with all amenities. Bergerac airport at 35 mns. The Dordogne river only at 10 mns walk.

The large barn, converted, with a spacious garage(~75m2) will allow at the ground floor the parking for three cars. Closed storage rooms(~13,90m2, 5,80m2), a larder(~14,55m2), and also a wine cellar(~7,15m2). On the first floor, 3 bedrooms(~22,35m2, 12,80m2, 7,50m2) ready to be let, with dressing room, bathroom, shower room, lavatories. On the upper part, a large attic(~75m2) could also be easily fitted with two additionnal bedrooms and bathrooms.