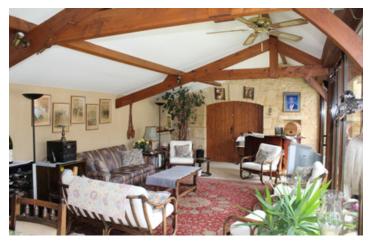

#### IN BRIEF

The house and the barn have been restored in 2000. Beautiful enclosed courtyard flowered with privacy with swimming pool. Two/three bedrooms in the main house with one en suite, large and luminous living room, mezzanine as an office with separate bedroom. Large veranda fitted with kitchen. Three bedrooms in the restored barn with large garage and storage rooms. Four bathrooms. Large attic to be fitted for two additionnal bedrooms. At a few mns from a lovely village. Lalinde at 15 mns with all amenities. Bergerac airport at 35 mns. The Dordogne river only at 10 mns walk.

#### DESCRIPTION

This lovely property with numerous benefits is located a few minutes from a beautiful and famous village in the Dordogne. Restored in 2000, you will appreciate in the main house on the ground floor: one en suite bedroom (~14,10m2) with shower room and wc(~4m2), additionnal bathroom and lavatory( $\sim$ 6m2), one room/bedroom(9,50m2), fitted а  $kitchen(\sim 13,05m2),$ light a large, living room(~45,50m2) with nice old beams. On the first floor, a large room(~30m2) on mezzanine with view over the living room with a balcony, and used as a study. Convenient storage room(~6,30m2).