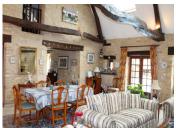

#### DESCRIPTION

This lovely property with numerous benefits is located a few minutes from a beautiful and famous village in the Dordogne. Restored in 2000, you will appreciate in the main house on the ground floor: one en suite bedroom (~14,10m2) with shower room and wc(~4m2), additionnal bathroom and lavatory( $\sim$ 6m2), one room/bedroom(9,50m2), fitted а  $kitchen(\sim 13,05m2),$ light a large, living room(~45,50m2) with nice old beams. On the first floor, a large room(~30m2) on mezzanine with view over the living room with a balcony, and used as a study. Convenient storage room(~6,30m2).

Attached you will find a veranda(~45m2) with independant living room, dining room and kitchenette. A boiler room with oil fueled boiler in excellent condition, a pool house with the swimming pool pump and a shower room with lavatory are also benefits(~22m2).