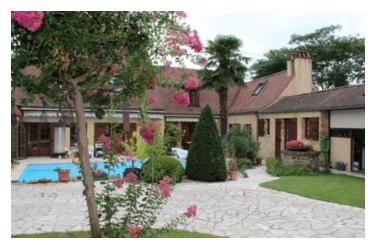

#### Haven of peace for this property comprising house, gite and sw pool. Close to a beautiful village in Perigord

#### IN BRIEF

The house and the barn have been restored in 2000. Beautiful enclosed courtyard flowered with privacy with swimming pool. Two/three bedrooms in the main house with one en suite, large and luminous living room, mezzanine as an office with separate bedroom. Large veranda fitted with kitchen. Three bedrooms in the restored barn with large garage and storage rooms. Four bathrooms. Large attic to be fitted for two additionnal bedrooms. At a few mns from a lovely village. Lalinde at 15 mns with all amenities. Bergerac airport at 35 mns. The Dordogne river only at 10 mns walk.

#### DESCRIPTION

This lovely property with numerous benefits is located a few minutes from a beautiful and famous village in the Dordogne. Restored in 2000, you will appreciate in the main house on the ground floor: one en suite bedroom (~14,10m2) with shower room and wc(~4m2), additionnal bathroom and lavatory( $\sim$ 6m2), one room/bedroom(9,50m2), fitted а  $kitchen(\sim 13,05m2),$ light a large, living room(~45,50m2) with nice old beams. On the first floor, a large room(~30m2) on mezzanine with view over the living room with a balcony, and used as a study. Convenient storage room(~6,30m2).

The land of 1188m2 allows easy maintenance.

The Dordogne river is a 10mns walk away, Lalinde 15mns drive with all amenities. Bergerac airport 35mns.

Land tax: €482

Individual sceptic tank.

A must see!

International: +33 (0)5 53 60 84 88 France: 0033 (0)553 608 488 FAX: 0033 (0)553 566 257 \*All prices include agency fees. Leggett Immobilier 42 Route de Ribérac 24340 La Rochebeaucourt France Tel: 08 00 73 57 45 Email: info@leggett.fr