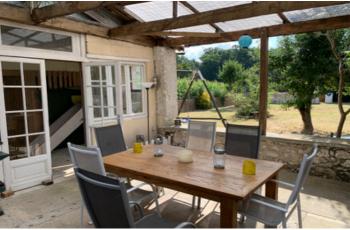

# IN BRIEF

This Charentais style stone three bedroomed house has been renovated to a high standard. The renovation has maintained many of the original features including exposed stone walls, original fireplaces, wooden floors and beams. The kitchen/diner and bathroom are spacious, tasteful and high quality. There are double-glazed windows throughout. There are many outbuildings including a large barn, a garage, a workshop and an open barn. Outside there is a covered patio, garden and vegetable plot. Set in a lovely quiet hamlet with beautiful views there is an opportunity to make further developments or just enjoy the French life in this family home.

# DESCRIPTION

The front door opens into

Entrance Hall  $(5.8m \times 3.5m)$  20m2 With original Charentaise fireplace and wood burner, quarry tile floor and exposed beams. Kitchen/Diner (7.2m x 3.7m) 26m2 With modern fitted units, range style oven, extractor fan over, sink with double drainer, dishwasher and island unit. An original fireplace and door to the garden. Utility room  $(3.7m \times 2.1m)$  7m2 With washing machine, tumble dryer and shelving. Lounge (5.9m x 5.8m) 34m2 With original fireplace and wood burner. Two windows, exposed stone wall, exposed beams, wood floor and inset shelving. Bedroom I (4.5m x 4.5m) 20m2 With dressing room 4m2, original fireplace and wood burner, two windows, wooden floor. Bedroom 2 (3.8m x 3.7m) 14m2 With door to the garden and window, exposed stone wall, exposed beams and tiled floor. Bedroom 3 (3.5m x 3.7m) 13m2 With door to the garden, window and a recess for the wardrobe. Bathroom (1.8m x 5m) 9m2 With walk in shower, bath, basin and WC. Shower room  $(1.7m \times 2.5m) 4m2$ With tiled shower cubicle, basin and WC. Large cupboard With shelving. Outside Barn (10.2m x 10.8m) 110m2 with additional workshop (4.6m x 10.8m) 48m2 Playroom/summer kitchen (5m x 4.4m) 22m2 With covered patio area and stairs up to a balcony. Garage (9.9m x 3.6m) 35m2 with additional workshop (5.1m x 2m) 10m2. Open barn

The large garden is easy to maintain with mature trees and hedging. There is an area that was used as a vegetable plot. The hamlet is in the heart of the

International: +33 (0)5 53 60 84 88 France: 0033 (0)553 608 488 FAX: 0033 (0)553 566 257 \*All prices include agency fees. Leggett Immobilier 42 Route de Ribérac 24340 La Rochebeaucourt France Tel: 08 00 73 57 45 Email: info@leggett.fr