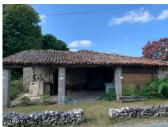

# IN BRIEF

This Charentais style stone three bedroomed house has been renovated to a high standard. The renovation has maintained many of the original features including exposed stone walls, original fireplaces, wooden floors and beams. The kitchen/diner and bathroom are spacious, tasteful and high quality. There are double-glazed windows throughout. There are many outbuildings including a large barn, a garage, a workshop and an open barn. Outside there is a covered patio, garden and vegetable plot. Set in a lovely quiet hamlet with beautiful views there is an opportunity to make further developments or just enjoy the French life in this family home.

# DESCRIPTION

The front door opens into

Entrance Hall  $(5.8m \times 3.5m)$  20m2 With original Charentaise fireplace and wood burner, quarry tile floor and exposed beams. Kitchen/Diner (7.2m x 3.7m) 26m2 With modern fitted units, range style oven, extractor fan over, sink with double drainer, dishwasher and island unit. An original fireplace and door to the garden. Utility room  $(3.7m \times 2.1m)$  7m2 With washing machine, tumble dryer and shelving. Lounge (5.9m x 5.8m) 34m2 With original fireplace and wood burner. Two windows, exposed stone wall, exposed beams, wood floor and inset shelving. Bedroom I (4.5m x 4.5m) 20m2 With dressing room 4m2, original fireplace and wood burner, two windows, wooden floor. Bedroom 2 (3.8m x 3.7m) 14m2 With door to the garden and window, exposed stone wall, exposed beams and tiled floor. Bedroom 3 (3.5m x 3.7m) 13m2 With door to the garden, window and a recess for the wardrobe. Bathroom (1.8m x 5m) 9m2 With walk in shower, bath, basin and WC. Shower room  $(1.7m \times 2.5m) 4m2$ With tiled shower cubicle, basin and WC. Large cupboard With shelving. Outside Barn (10.2m x 10.8m) 110m2 with additional workshop (4.6m x 10.8m) 48m2 Playroom/summer kitchen (5m x 4.4m) 22m2 With covered patio area and stairs up to a balcony. Garage (9.9m x 3.6m) 35m2 with additional workshop (5.1m x 2m) 10m2. Open barn