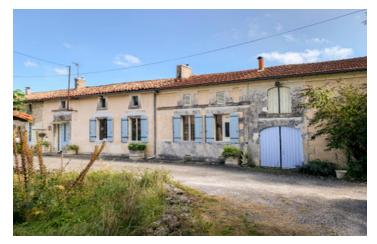

#### Three bedroomed stone built house with large barn, garage and workshop. Renovated to a high standard.

# IN BRIEF

This Charentais style stone three bedroomed house has been renovated to a high standard. The renovation has maintained many of the original features including exposed stone walls, original fireplaces, wooden floors and beams. The kitchen/diner and bathroom are spacious, tasteful and high quality. There are double-glazed windows throughout. There are many outbuildings including a large barn, a garage, a workshop and an open barn. Outside there is a covered patio, garden and vegetable plot. Set in a lovely quiet hamlet with beautiful views there is an opportunity to make further developments or just enjoy the French life in this family home.