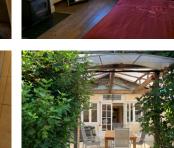

# IN BRIEF

This Charentais style stone three bedroomed house has been renovated to a high standard. The renovation has maintained many of the original features including exposed stone walls, original fireplaces, wooden floors and beams. The kitchen/diner and bathroom are spacious, tasteful and high quality. There are double-glazed windows throughout. There are many outbuildings including a large barn, a garage, a workshop and an open barn. Outside there is a covered patio, garden and vegetable plot. Set in a lovely quiet hamlet with beautiful views there is an opportunity to make further developments or just enjoy the French life in this family home.

# DESCRIPTION

The front door opens into

Entrance Hall  $(5.8m \times 3.5m)$  20m2 With original Charentaise fireplace and wood burner, quarry tile floor and exposed beams. Kitchen/Diner (7.2m x 3.7m) 26m2 With modern fitted units, range style oven, extractor fan over, sink with double drainer, dishwasher and island unit. An original fireplace and door to the garden. Utility room  $(3.7m \times 2.1m)$  7m2 With washing machine, tumble dryer and shelving. Lounge (5.9m x 5.8m) 34m2 With original fireplace and wood burner. Two windows, exposed stone wall, exposed beams, wood floor and inset shelving. Bedroom I (4.5m x 4.5m) 20m2 With dressing room 4m2, original fireplace and wood burner, two windows, wooden floor. Bedroom 2 (3.8m x 3.7m) 14m2 With door to the garden and window, exposed stone wall, exposed beams and tiled floor. Bedroom 3 (3.5m x 3.7m) 13m2 With door to the garden, window and a recess for the wardrobe. Bathroom (1.8m x 5m) 9m2 With walk in shower, bath, basin and WC. Shower room  $(1.7m \times 2.5m) 4m2$ With tiled shower cubicle, basin and WC. Large cupboard With shelving. Outside Barn (10.2m x 10.8m) 110m2 with additional workshop (4.6m x 10.8m) 48m2 Playroom/summer kitchen (5m x 4.4m) 22m2 With covered patio area and stairs up to a balcony. Garage (9.9m x 3.6m) 35m2 with additional workshop (5.1m x 2m) 10m2. Open barn