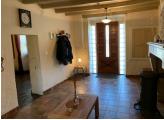

# DESCRIPTION

The front door opens into

Entrance Hall  $(5.8m \times 3.5m)$  20m2 With original Charentaise fireplace and wood burner, quarry tile floor and exposed beams. Kitchen/Diner (7.2m x 3.7m) 26m2 With modern fitted units, range style oven, extractor fan over, sink with double drainer, dishwasher and island unit. An original fireplace and door to the garden. Utility room  $(3.7m \times 2.1m)$  7m2 With washing machine, tumble dryer and shelving. Lounge (5.9m x 5.8m) 34m2 With original fireplace and wood burner. Two windows, exposed stone wall, exposed beams, wood floor and inset shelving. Bedroom I (4.5m x 4.5m) 20m2 With dressing room 4m2, original fireplace and wood burner, two windows, wooden floor. Bedroom 2 (3.8m x 3.7m) 14m2 With door to the garden and window, exposed stone wall, exposed beams and tiled floor. Bedroom 3 (3.5m x 3.7m) 13m2 With door to the garden, window and a recess for the wardrobe. Bathroom (1.8m x 5m) 9m2 With walk in shower, bath, basin and WC. Shower room  $(1.7m \times 2.5m) 4m2$ With tiled shower cubicle, basin and WC. Large cupboard With shelving. Outside Barn (10.2m x 10.8m) 110m2 with additional workshop (4.6m x 10.8m) 48m2 Playroom/summer kitchen (5m x 4.4m) 22m2 With covered patio area and stairs up to a balcony. Garage (9.9m x 3.6m) 35m2 with additional workshop (5.1m x 2m) 10m2. Open barn