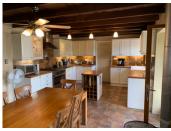

# DESCRIPTION

The front door opens into

Entrance Hall  $(5.8m \times 3.5m)$  20m2 With original Charentaise fireplace and wood burner, quarry tile floor and exposed beams. Kitchen/Diner (7.2m x 3.7m) 26m2 With modern fitted units, range style oven, extractor fan over, sink with double drainer, dishwasher and island unit. An original fireplace and door to the garden. Utility room  $(3.7m \times 2.1m)$  7m2 With washing machine, tumble dryer and shelving. Lounge (5.9m x 5.8m) 34m2 With original fireplace and wood burner. Two windows, exposed stone wall, exposed beams, wood floor and inset shelving. Bedroom I (4.5m x 4.5m) 20m2 With dressing room 4m2, original fireplace and wood burner, two windows, wooden floor. Bedroom 2 (3.8m x 3.7m) 14m2 With door to the garden and window, exposed stone wall, exposed beams and tiled floor. Bedroom 3 (3.5m x 3.7m) 13m2 With door to the garden, window and a recess for the wardrobe. Bathroom (1.8m x 5m) 9m2 With walk in shower, bath, basin and WC. Shower room  $(1.7m \times 2.5m) 4m2$ With tiled shower cubicle, basin and WC. Large cupboard With shelving. Outside Barn (10.2m x 10.8m) 110m2 with additional workshop (4.6m x 10.8m) 48m2 Playroom/summer kitchen (5m x 4.4m) 22m2 With covered patio area and stairs up to a balcony. Garage (9.9m x 3.6m) 35m2 with additional workshop (5.1m x 2m) 10m2. Open barn