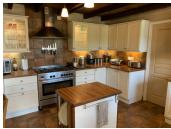

# DESCRIPTION

The front door opens into

Entrance Hall  $(5.8m \times 3.5m)$  20m2 With original Charentaise fireplace and wood burner, quarry tile floor and exposed beams. Kitchen/Diner (7.2m x 3.7m) 26m2 With modern fitted units, range style oven, extractor fan over, sink with double drainer, dishwasher and island unit. An original fireplace and door to the garden. Utility room  $(3.7m \times 2.1m)$  7m2 With washing machine, tumble dryer and shelving. Lounge (5.9m x 5.8m) 34m2 With original fireplace and wood burner. Two windows, exposed stone wall, exposed beams, wood floor and inset shelving. Bedroom I (4.5m x 4.5m) 20m2 With dressing room 4m2, original fireplace and wood burner, two windows, wooden floor. Bedroom 2 (3.8m x 3.7m) 14m2 With door to the garden and window, exposed stone wall, exposed beams and tiled floor. Bedroom 3 (3.5m x 3.7m) 13m2 With door to the garden, window and a recess for the wardrobe. Bathroom (1.8m x 5m) 9m2 With walk in shower, bath, basin and WC. Shower room  $(1.7m \times 2.5m) 4m2$ With tiled shower cubicle, basin and WC. Large cupboard With shelving. Outside Barn (10.2m x 10.8m) 110m2 with additional workshop (4.6m x 10.8m) 48m2 Playroom/summer kitchen (5m x 4.4m) 22m2 With covered patio area and stairs up to a balcony. Garage (9.9m x 3.6m) 35m2 with additional workshop (5.1m x 2m) 10m2. Open barn