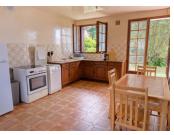

You enter through a private side gate and then from the rear of the property into the kitchen area. On the left hand side is a large downstairs bedroom or spare room and to the right you enter the lounge. There is a downstairs bathroom.

All rooms on the ground floor have French doors leading out to the back garden creating a great indoor-outdoor flow. The lounge and kitchen also have windows on the front of the house making these lovely and light filled.