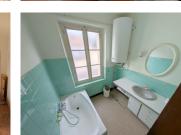

Wide wooden stairs lead up to the first floor landing, off which there is a second bathroom and two more bright and good sized bedrooms both with wooden floors and large windows.

Attached to the house is a garage, and two small stone storage rooms or "caves" both of which have electricity and provide ideal storage.