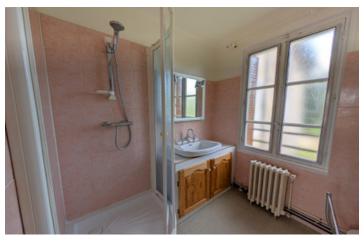

Wide wooden stairs lead up to the first floor landing, off which there is a second bathroom and two more bright and good sized bedrooms both with wooden floors and large windows.

Attached to the house is a garage, and two small stone storage rooms or "caves" both of which have electricity and provide ideal storage.