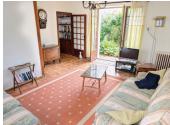

You enter through a private side gate and then from the rear of the property into the kitchen area. On the left hand side is a large downstairs bedroom or spare room and to the right you enter the lounge. There is a downstairs bathroom.

All rooms on the ground floor have French doors leading out to the back garden creating a great indoor-outdoor flow. The lounge and kitchen also have windows on the front of the house making these lovely and light filled.