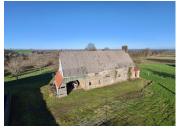

### IN BRIEF

An old agricultural building including an old house, shed for production of Calvados and apple juice in the old days and attached barn, all to completely renovate. potential for 4 bedrooms.

## **DESCRIPTION**

A farm building built in stone and covered in sheets of fibre cement, including two cellars, an old apple press and a storage room to renovate. Land up to 5900 square metres minimum.