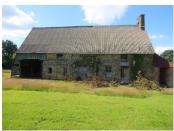

### IN BRIEF

An old agricultural building including an old house, shed for production of Calvados and apple juice in the old days and attached barn, all to completely renovate. potential for 4 bedrooms.

## **DESCRIPTION**

A farm building built in stone and covered in sheets of fibre cement, including two cellars, an old apple press and a storage room to renovate. Land up to 5900 square metres minimum.