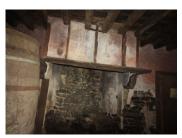

## **DESCRIPTION**

A farm building built in stone and covered in sheets of fibre cement, including two cellars, an old apple press and a storage room to renovate. Land up to 5900 square metres minimum.