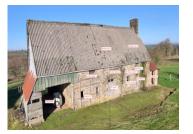

### IN BRIEF

An old agricultural building including an old house, shed for production of Calvados and apple juice in the old days and attached barn, all to completely renovate. potential for 4 bedrooms.

## **DESCRIPTION**

A farm building built in stone and covered in sheets of fibre cement, including two cellars, an old apple press and a storage room to renovate. Land up to 5900 square metres minimum.