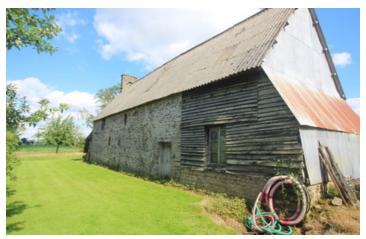

### IN BRIEF

An old agricultural building including an old house, shed for production of Calvados and apple juice in the old days and attached barn, all to completely renovate. potential for 4 bedrooms.

## **DESCRIPTION**

A farm building built in stone and covered in sheets of fibre cement, including two cellars, an old apple press and a storage room to renovate. Land up to 5900 square metres minimum.