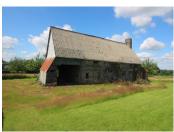

### IN BRIEF

An old agricultural building including an old house, shed for production of Calvados and apple juice in the old days and attached barn, all to completely renovate. potential for 4 bedrooms.

## **DESCRIPTION**

A farm building built in stone and covered in sheets of fibre cement, including two cellars, an old apple press and a storage room to renovate. Land up to 5900 square metres minimum.