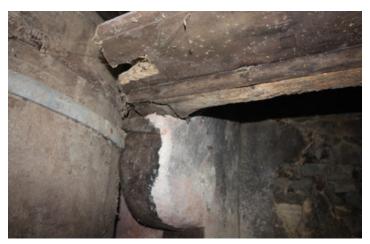

### IN BRIEF

An old agricultural building including an old house, shed for production of Calvados and apple juice in the old days and attached barn, all to completely renovate. potential for 4 bedrooms.

## **DESCRIPTION**

A farm building built in stone and covered in sheets of fibre cement, including two cellars, an old apple press and a storage room to renovate. Land up to 5900 square metres minimum.