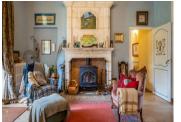

### DESCRIPTION

CHATEAU - 458m<sup>2</sup>

Stone steps up to main front door.

Entrance hall 15m<sup>2</sup>,

Salon 50m² with French windows to terrace, fireplace with woodburner.

Dining room 23.3m<sup>2</sup> with French windows to terrace, fireplace with woodburner. Corridor with acces to WC with wash hand basin.

Kitchen/family room 51m², fully fitted kitchen with electric AGA. Fireplace with woodburner. Doors out to covered terrace ideal for summer entertaining with lovely view over the grounds and lake. Second covered area equipped with a pizza oven and preparation area. Door to the Study 19m².