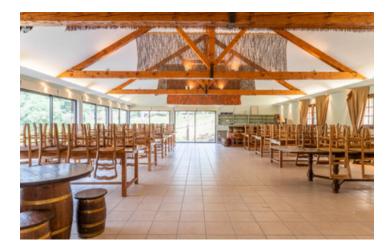

### DESCRIPTION

CHATEAU - 458m<sup>2</sup>

Stone steps up to main front door.

Entrance hall 15m<sup>2</sup>,

Salon 50m² with French windows to terrace, fireplace with woodburner.

Dining room 23.3m<sup>2</sup> with French windows to terrace, fireplace with woodburner. Corridor with acces to WC with wash hand basin.

Kitchen/family room 51m², fully fitted kitchen with electric AGA. Fireplace with woodburner. Doors out to covered terrace ideal for summer entertaining with lovely view over the grounds and lake. Second covered area equipped with a pizza oven and preparation area. Door to the Study 19m².