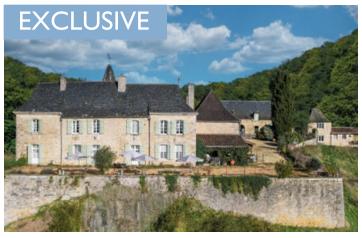

Ref: A06886

Price: I 999 500 EUR

agency fees to be paid by the seller

Stunning Chateau with 2 gites, barns, function room, three swimming pools set in fenced grounds of 165 acres.

#### IN BRIEF

This unique and newly renovated property is set in the middle of very private and completely fenced grounds. It would make a wonderful family retreat and also offers great potential for anyone wanting to develop a business with the two gites and 6 ensuite bedrooms in the chateau, as well as a purpose built function room. The domain comprises a mix of meadow and woodland with a lake, a mature walnut grove yielding a healthy crop, truffle oak trees and is suitable for horses.

LEGGETT

IMMOBILIER INTERNATIONAL

Ref: A06886

Price: I 999 500 EUR

agency fees to be paid by the seller