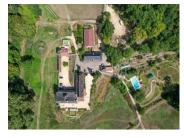

Ref: A06886

Price: I 999 500 EUR

agency fees to be paid by the seller

Stunning Chateau with 2 gites, barns, function room, three swimming pools set in fenced grounds of 165 acres.

#### IN BRIEF

This unique and newly renovated property is set in the middle of very private and completely fenced grounds. It would make a wonderful family retreat and also offers great potential for anyone wanting to develop a business with the two gites and 6 ensuite bedrooms in the chateau, as well as a purpose built function room. The domain comprises a mix of meadow and woodland with a lake, a mature walnut grove yielding a healthy crop, truffle oak trees and is suitable for horses.