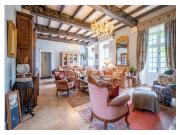

### DESCRIPTION

CHATEAU - 458m<sup>2</sup>

Stone steps up to main front door.

Entrance hall 15m<sup>2</sup>,

Salon 50m² with French windows to terrace, fireplace with woodburner.

Dining room 23.3m<sup>2</sup> with French windows to terrace, fireplace with woodburner. Corridor with acces to WC with wash hand basin.