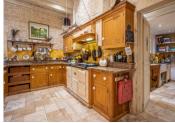

Kitchen/family room 51m², fully fitted kitchen with electric AGA. Fireplace with woodburner. Doors out to covered terrace ideal for summer entertaining with lovely view over the grounds and lake. Second covered area equipped with a pizza oven and preparation area. Door to the Study 19m².