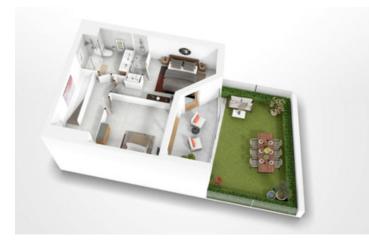

## IN BRIEF

\*\* Other options are still available in this new-build development. Contact us for more details. \*\*

This two bedroom duplex is located within a prestigious new build development located on top of a hill overlooking the city of Nice and its seaside. It offers a living area of 97m2 and two spacious terraces on each floor and a private garden on the ground floor. A private parking space is included.

## DESCRIPTION

\*\* Other options are still available in this new-build development. Contact us for more details. \*\*

This two bedroom duplex is located within a prestigious new build development located on top of a hill overlooking the city of Nice and its seaside. It offers a living area of 97m2 and two spacious terraces on each floor and a private garden on the ground floor. A private parking space is included.