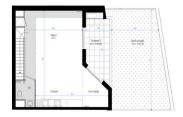

## IN BRIEF

\*\* Other options are still available in this new-build development. Contact us for more details. \*\*

This two bedroom duplex is located within a prestigious new build development located on top of a hill overlooking the city of Nice and its seaside. It offers a living area of 97m2 and two spacious terraces on each floor and a private garden on the ground floor. A private parking space is included.

## DESCRIPTION

\*\* Other options are still available in this new-build development. Contact us for more details. \*\*

This two bedroom duplex is located within a prestigious new build development located on top of a hill overlooking the city of Nice and its seaside. It offers a living area of 97m2 and two spacious terraces on each floor and a private garden on the ground floor. A private parking space is included.