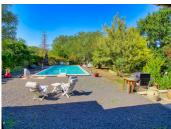

Large front terrace area overlooking countryside

Swimming pool 12 m by 6 m, with exterior shower and sheltered seating area to the side Garage and barn.

Large workshop and outbuilding at the top of the garden.