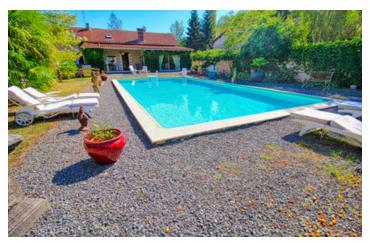

## IN BRIEF

Countryside living with outbuildings. Professionally renovated house with view countryside views all around. 12M × 6M swimming pool. Enclosed fields surrounding the house. Just ten minutes to shops, supermarket, etc. Great French restaurant just a minute away.

Large front terrace area overlooking countryside

Swimming pool 12 m by 6 m, with exterior shower and sheltered seating area to the side Garage and barn.

Large workshop and outbuilding at the top of the garden.