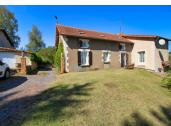

# INFORMATION

Town: Mouterre-sur-Blourde

Department: Vienne

Bed: 3

2 Bath:

The price is not negotiable.

Floor: 218 m2

Plot Size: 74592 m2

#### DESCRIPTION

Beautiful gated entrance lead you to this house.

Parking and garages near to the house.

Entrance door to a hall with a wc adjoining. (8m2)

Lounge with swimming pool view (32m2)

Open plan kitchen 33m2). leading to the dining room (39m2). Views all around the property.