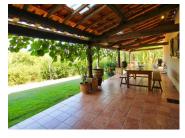

Large front terrace area overlooking countryside

Swimming pool 12 m by 6 m, with exterior shower and sheltered seating area to the side Garage and barn.

Large workshop and outbuilding at the top of the garden.