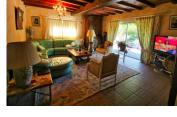

#### DESCRIPTION

Beautiful gated entrance lead you to this house.

Parking and garages near to the house.

Entrance door to a hall with a wc adjoining. (8m2)

Lounge with swimming pool view (32m2)

Open plan kitchen 33m2). leading to the dining room (39m2). Views all around the property.