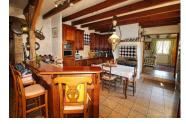

#### DESCRIPTION

Beautiful gated entrance lead you to this house.

Parking and garages near to the house.

Entrance door to a hall with a wc adjoining. (8m2)

Lounge with swimming pool view (32m2)

Open plan kitchen 33m2). leading to the dining room (39m2). Views all around the property.