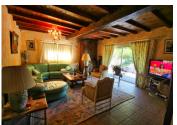

#### DESCRIPTION

Beautiful gated entrance lead you to this house.

Parking and garages near to the house.

Entrance door to a hall with a wc adjoining. (8m2)

Lounge with swimming pool view (32m2)

Open plan kitchen 33m2). leading to the dining room (39m2). Views all around the property.