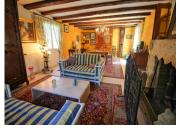

#### DESCRIPTION

Beautiful gated entrance lead you to this house.

Parking and garages near to the house.

Entrance door to a hall with a wc adjoining. (8m2)

Lounge with swimming pool view (32m2)

Open plan kitchen 33m2). leading to the dining room (39m2). Views all around the property.