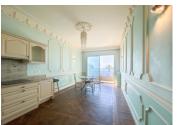

### DESCRIPTION

Located on the 1st floor of an art nouveau building, beautiful two-bed apartment of 68sqm with a south-facing terrace overlooking the sea and a quiet balcony accessible from the two bedrooms.

Fully equipped SCHMIDT open kitchen and a living room, a large entrance hall, a bathroom with WC and a second separate toilet. High quality double glazed windows. Solid Versailles parquet and marble flooring. A cave, a laundry room and plenty of storage throughout the flat.

The apartment is furnished with beautiful wood panelling on the walls and a very high ceiling. Magnificent common areas and an elevator.

Apartment in good condition, close to the beach, the tram and all amenities.