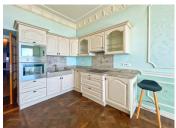

Fully equipped SCHMIDT open kitchen and a living room, a large entrance hall, a bathroom with WC and a second separate toilet. High quality double glazed windows. Solid Versailles parquet and marble flooring. A cave, a laundry room and plenty of storage throughout the flat.