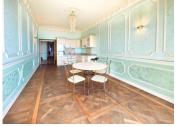

### DESCRIPTION

Located on the 1st floor of an art nouveau building, beautiful two-bed apartment of 68sqm with a south-facing terrace overlooking the sea and a quiet balcony accessible from the two bedrooms.

Fully equipped SCHMIDT open kitchen and a living room, a large entrance hall, a bathroom with WC and a second separate toilet. High quality double glazed windows. Solid Versailles parquet and marble flooring. A cave, a laundry room and plenty of storage throughout the flat.

The apartment is furnished with beautiful wood panelling on the walls and a very high ceiling. Magnificent common areas and an elevator.

Apartment in good condition, close to the beach, the tram and all amenities.