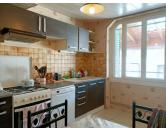

The kitchen is a good size with plenty of storage and access to the attic is gained from the rear of the kitchen. The attic does have space to develop into further bedrooms if you desired.

The house comes complete with heat pump and a wood burner to keep you cool in the summer and toasty warm in the winter. The property is fully double glazed.