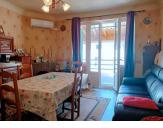

#### First Floor:

There are two bedrooms on this level of which one has direct access to the patio area behind the house. There is a separate WC and shower room. Through the large lounge you have access to the covered veranda which sweeps across the entire front of the house and provides shelter from the sun and a wonderful place to enjoy outside dining on long evenings.