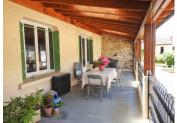

#### First Floor:

There are two bedrooms on this level of which one has direct access to the patio area behind the house. There is a separate WC and shower room. Through the large lounge you have access to the covered veranda which sweeps across the entire front of the house and provides shelter from the sun and a wonderful place to enjoy outside dining on long evenings.