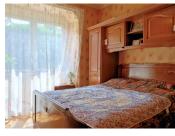

#### First Floor:

There are two bedrooms on this level of which one has direct access to the patio area behind the house. There is a separate WC and shower room. Through the large lounge you have access to the covered veranda which sweeps across the entire front of the house and provides shelter from the sun and a wonderful place to enjoy outside dining on long evenings.