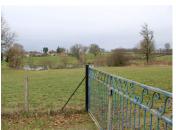

#### Two fishing lakes, each approximately 5000m2, on around 2.5 ha of land

### DESCRIPTION

Two lakes each of approximately 5000m2 on approximately 25000m2 (2.5ha) of land which is entirely enclosed with direct access from the road. The top lake is fed by a small stream and the bottom lake fed by the overflow from the top lake plus several springs. An 80m stone path leads to the lakes from the road where you have a parking area and a fishing cabin with a terrace on stilts.