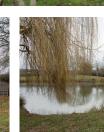

#### Two fishing lakes, each approximately 5000m2, on around 2.5 ha of land

### DESCRIPTION

Two lakes each of approximately 5000m2 on approximately 25000m2 (2.5ha) of land which is entirely enclosed with direct access from the road. The top lake is fed by a small stream and the bottom lake fed by the overflow from the top lake plus several springs. An 80m stone path leads to the lakes from the road where you have a parking area and a fishing cabin with a terrace on stilts.