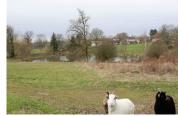

#### Two fishing lakes, each approximately 5000m2, on around 2.5 ha of land

### DESCRIPTION

Two lakes each of approximately 5000m2 on approximately 25000m2 (2.5ha) of land which is entirely enclosed with direct access from the road. The top lake is fed by a small stream and the bottom lake fed by the overflow from the top lake plus several springs. An 80m stone path leads to the lakes from the road where you have a parking area and a fishing cabin with a terrace on stilts.