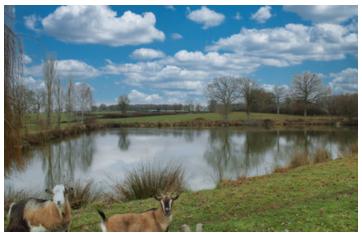

#### Two fishing lakes, each approximately 5000m2, on around 2.5 ha of land

### DESCRIPTION

Two lakes each of approximately 5000m2 on approximately 25000m2 (2.5ha) of land which is entirely enclosed with direct access from the road. The top lake is fed by a small stream and the bottom lake fed by the overflow from the top lake plus several springs. An 80m stone path leads to the lakes from the road where you have a parking area and a fishing cabin with a terrace on stilts.