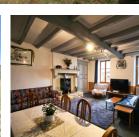

### DESCRIPTION

Main house Ground Floor: Entrance hall 12,5 m2 Kitchen 22,5 m2 Living room 35 m2 Storage room 14,5 m2 Shower room with toilet 3,5 m2

First floor: Landing 18m2 including stairs First bedroom 17m2 with ensuite bathroom. Second bedroom 20,5 m2 Third bedroom 14,5 m2 Bathroom 4 m2