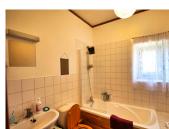

### DESCRIPTION

Main house Ground Floor: Entrance hall 12,5 m2 Kitchen 22,5 m2 Living room 35 m2 Storage room 14,5 m2 Shower room with toilet 3,5 m2

First floor: Landing 18m2 including stairs First bedroom 17m2 with ensuite bathroom. Second bedroom 20,5 m2 Third bedroom 14,5 m2 Bathroom 4 m2