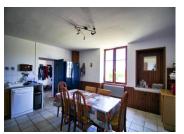

### DESCRIPTION

Main house Ground Floor: Entrance hall 12,5 m2 Kitchen 22,5 m2 Living room 35 m2 Storage room 14,5 m2 Shower room with toilet 3,5 m2

First floor: Landing 18m2 including stairs First bedroom 17m2 with ensuite bathroom. Second bedroom 20,5 m2 Third bedroom 14,5 m2 Bathroom 4 m2