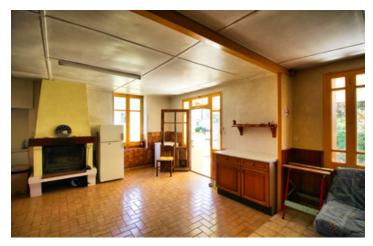

### DESCRIPTION

Main house Ground Floor: Entrance hall 12,5 m2 Kitchen 22,5 m2 Living room 35 m2 Storage room 14,5 m2 Shower room with toilet 3,5 m2

First floor: Landing 18m2 including stairs First bedroom 17m2 with ensuite bathroom. Second bedroom 20,5 m2 Third bedroom 14,5 m2 Bathroom 4 m2