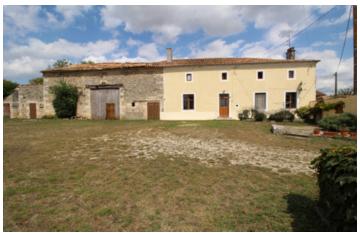

#### Spacious family home with guest house, outbuildings and garden.

### IN BRIEF

A large home with lots of character on the edge of a quiet village. The gite offers income potential and the barns offer plenty of storage space. The buildings are grouped around a large central courtyard that offers plenty of space for your gardening needs, private parking, a vegetable patch.

### DESCRIPTION

Main house Ground Floor: Entrance hall 12,5 m2 Kitchen 22,5 m2 Living room 35 m2 Storage room 14,5 m2 Shower room with toilet 3,5 m2

First floor: Landing 18m2 including stairs First bedroom 17m2 with ensuite bathroom. Second bedroom 20,5 m2 Third bedroom 14,5 m2 Bathroom 4 m2