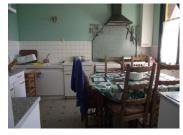

#### DESCRIPTION

Although the property is habitable, it is in need of updating.

On the ground floor there is a fitted kitchen and lounge with wood burner. The under stairs has plumbing for a washing machine and room for storage.

The first floor has two bedrooms and a bathroom with bath (shower over) WC and basin. There is an additional storage room.

There is over 1.6 hectares of land which includes paddocks, an orchard and the lake which is currently stocked with carp for hobby fishing. There are some outbuildings. This property is ideal if you are looking for a smallholding, or want to transform the land into stunning park gardens.