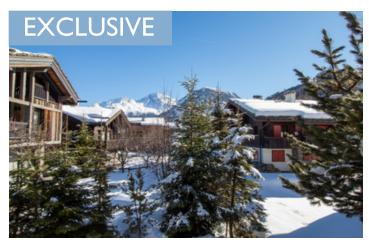

Ref: A05430 Price: 985 000 EUR

agency fees to be paid by the seller

Courchevel ski apartment, 78m2 with large south facing terrace, 45m2 garage/ workshop, cellars and parking

The apartment is on the first floor of a 3 floor chalet style 'co-propriété' comprising 3 apartments.

The location in this sought after village of Le Praz, Courchevel is a short, flat walk to the ski lifts and shops, restaurants of the village and a ski return to

## DESCRIPTION

Le Praz, is at 1300m altitude in Courchevel and has a beginners' ski area, a chair lift and bubble lift direct to Courchevel 1850. There are also cross country and ski randonnée tracks as well as walking tracks in the forest.

Le Praz has several quality restaurants ranging from a sports bar to Michelin star restaurant. There is a hotel, deli, laundrette, bakers, butchers, newsagents, supermarket and ski shops.

The location in this sought after village of Le Praz, Courchevel is a short, flat walk to the ski lifts and shops, restaurants of the village and a ski return to very near the apartment.