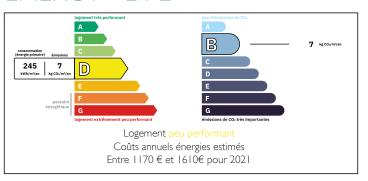

Ref: A05430 Price: 985 000 EUR

agency fees to be paid by the seller

Courchevel ski apartment, 78m2 with large south facing terrace, 45m2 garage/ workshop, cellars and parking















### ENERGY - DPE



## INFORMATION

Town: Courchevel

Department: Savoie

Bed: 2

Bath: 2

Floor: 77 m<sup>2</sup>

Outside Space: 55 m2

#### IN BRIEF

This 2 bedroom, 1st floor apartment originally had 3 bedrooms and can be converted back to a 3 or even 4 bedroom apartment

The spacious apartment currently comprises -

2 ensuite double bedrooms

A large open plan living space with office, dining and sitting area and full size kitchen.

A 45 m2 garage and work shop

Parking

A cellar

A communal boot room

Large south facing terrace and balconies

Stunning views

The apartment is on the first floor of a 3 floor chalet style 'co-propriété' comprising 3 apartments.

The location in this sought after village of Le Praz, Courchevel is a short, flat walk to the ski lifts and shops, restaurants of the village an