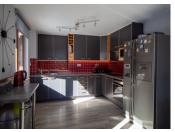

A large open plan living space with office, dining and sitting area and full size kitchen.

A 45 m2 garage and work shop

Parking

A cellar

A communal boot room

Large south facing terrace and balconies

Stunning views