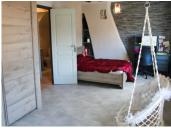

1st floor

A mezzanine  $14.15 \text{ m}^2$  (old bedroom to renovate and finish partition)

A bathroom with shower and corner bath of 10.95m<sup>2</sup> to finish renovating a toilet

A bedroom of 13.12m<sup>2</sup> with built-in cupboard and nice view on the church

2nd floor

A large bedroom of 20.90m² with 2 windows and nice view on the church

Another bedroom (office of 11.56m<sup>2</sup>)

A shower room with wo

----

Information about risks to which this property is exposed is available on the Géorisques website : https://www.georisques.gouv.fr