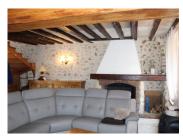

Living room of 46.91m<sup>2</sup>: nice tiled floor, oak beams, exposed stones with a fireplace with insert, access to the open kitchen and to the first floor by a wooden staircase

Kitchen open to the living room of 9.94 m<sup>2</sup> equipped and fitted I wc