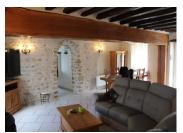

Living room of 46.91m<sup>2</sup>: nice tiled floor, oak beams, exposed stones with a fireplace with insert, access to the open kitchen and to the first floor by a wooden staircase

Kitchen open to the living room of 9.94 m<sup>2</sup> equipped and fitted I wc