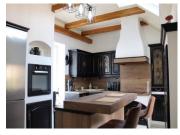

Magnificent 40 m<sup>2</sup> living room and lovely fitted kitchen

Outbuildings

cannot guarantee the same.

In this small village you have local shops (grocery, bakery) 7 minutes away, in the commune of Briare, all shops and tourist circuit on the famous canals by the canal bridge.

Living room of 46.91m<sup>2</sup>: nice tiled floor, oak beams, exposed stones with a fireplace with insert, access to the open kitchen and to the first floor by a wooden staircase

Kitchen open to the living room of 9.94 m<sup>2</sup> equipped and fitted I wc