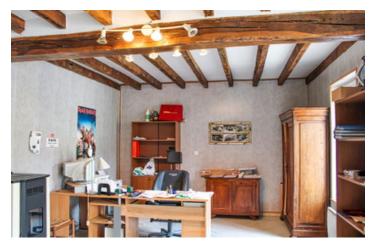

Living room of 46.91m<sup>2</sup>: nice tiled floor, oak beams, exposed stones with a fireplace with insert, access to the open kitchen and to the first floor by a wooden staircase

Kitchen open to the living room of 9.94 m<sup>2</sup> equipped and fitted I wc