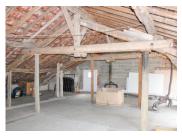

The house has 5 rooms: 3 bedrooms, I living room, I fitted and equipped kitchen, 2 bathrooms, 3 toilets, I independent office, an attic, a cellar, 3 garages. Motorized gate, digicode and Visio, electric shutters aluminium, windows in pvc. A well.