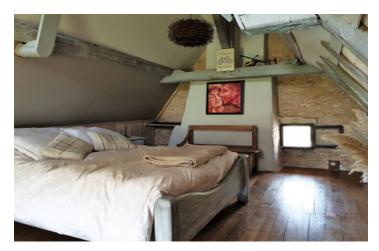

#### **GARDEN LEVEL**

Entrance hall (7m<sup>2</sup>), wooden floor, ceiling fan, stone walls, woodburner.

Office / spare bedroom (7m²), stone walls, carpeted floor.

Bedroom (I I m<sup>2</sup>), double aspect, wooden floor.