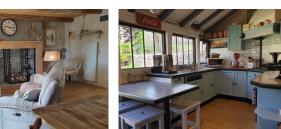

#### **GROUND FLOOR**

Kitchen (14m²), newly fitted kitchen with an excellent range of wall and floor units, and appliances including oven, hob, extractor fan and dishwasher, and large American style free-standing fridge/freezer. Breakfast bar. Wooden floor. Stone walls. Door to garden. Stairs to wooden terrace (8m²) overlooking garden, totally private.