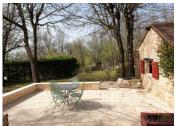

#### **GROUND FLOOR**

Kitchen (14m²), newly fitted kitchen with an excellent range of wall and floor units, and appliances including oven, hob, extractor fan and dishwasher, and large American style free-standing fridge/freezer. Breakfast bar. Wooden floor. Stone walls. Door to garden. Stairs to wooden terrace (8m²) overlooking garden, totally private.

Lounge (26m²), exposed beams, stone walls, feature fireplace with double-faced modern woodburner that also faces onto the entrance hall. Two electric

International: +33 (0)5 53 60 84 88 France: 0033 (0)553 608 488 FAX: 0033 (0)553 566 257 \*All prices include agency fees. Leggett Immobilier 42 Route de Ribérac 24340 La Rochebeaucourt France Tel: 08 00 73 57 45 Email: info@leggett.fr