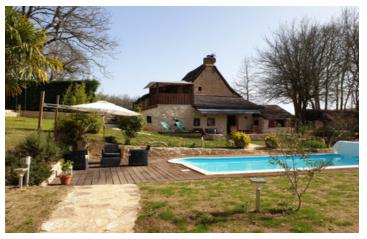

Ref: A04038 Price: 294 250 EUR

agency fees included: 7 % TTC to be paid by the buyer (275 000 EUR without fees)

Fabulous renovated stone house, perfect setting on a 3000m plot, 2 bedrooms, swimming pool, total privacy.

## IN BRIEF

No expense has been spared on renovating this delightful house, from the modern kitchen with quality appliances, stylish double glazing, a designer woodburner, to the modern electric heaters, you can just move straight in! Cosy in the winter but perfect for summer living with several terraces for outdoor entertaining, lawns, shady areas under the trees, and of course the swimming pool.

### DESCRIPTION

Situated on a quiet country lane electric gates open up onto a large plot, fully fenced, and with plenty of parking. The property is surrounded by open countryside and woods, in an elevated position, with access to many footpaths.