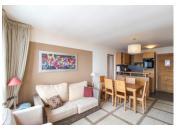

#### DESCRIPTION

UNDER OFFER The apartment is sold fully furnished to a high standard, with stunning mountain views from the lounge and both bedrooms. It comprises:

- Entrance into large kitchenette / lounge area
- Well equipped kitchenette with fridge-freezer, oven, 4-ring hob, dishwasher
- Large lounge with dining area, 2-person sofa bed and door leading to South-facing balcony
- Master bedroom with double bed and ensuite bathroom
- Second bedroom with twin beds and ensuite shower room
- South facing balcony with panoramic mountain views across the Flaine resort and ski area
- Cave storage room and ski locker