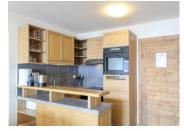

#### DESCRIPTION

UNDER OFFER The apartment is sold fully furnished to a high standard, with stunning mountain views from the lounge and both bedrooms. It comprises:

- Entrance into large kitchenette / lounge area
- Well equipped kitchenette with fridge-freezer, oven, 4-ring hob, dishwasher
- Large lounge with dining area, 2-person sofa bed and door leading to South-facing balcony
- Master bedroom with double bed and ensuite bathroom
- Second bedroom with twin beds and ensuite shower room
- South facing balcony with panoramic mountain views across the Flaine resort and ski area
- Cave storage room and ski locker