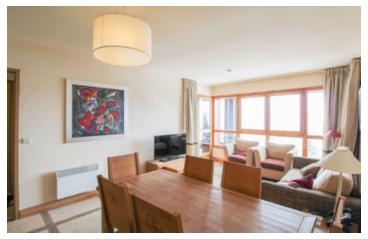

#### DESCRIPTION

UNDER OFFER The apartment is sold fully furnished to a high standard, with stunning mountain views from the lounge and both bedrooms. It comprises:

- Entrance into large kitchenette / lounge area
- Well equipped kitchenette with fridge-freezer, oven, 4-ring hob, dishwasher
- Large lounge with dining area, 2-person sofa bed and door leading to South-facing balcony
- Master bedroom with double bed and ensuite bathroom
- Second bedroom with twin beds and ensuite shower room
- South facing balcony with panoramic mountain views across the Flaine resort and ski area
- Cave storage room and ski locker