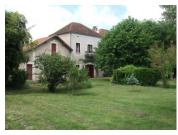

#### Authentic mansion late 19th century 180m2 with a pleasant park of 2360m2.

## IN BRIEF

Authentic mansion late 19th century 180m2 with a pleasant park of 2160m2.

This "maison de maitre "style house is located betwen two villages with all amenities needed and easy access to station, A89 motorway and Bergerac airport 45 minutes away.