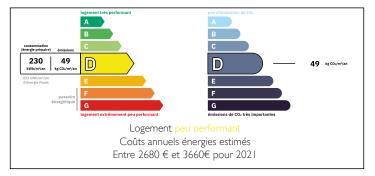

#### Authentic mansion late 19th century 180m2 with a pleasant park of 2360m2.













### ENERGY - DPE



# INFORMATION

| Town:       | Saint-Front-de-Pradoux |
|-------------|------------------------|
| Department: | Dordogne               |
| Bed:        | 4                      |
| Bath:       | 2                      |
| Floor:      | 180 m2                 |
| Plot Size:  | 2360 m2                |

## IN BRIEF

Authentic mansion late 19th century 180m2 with a pleasant park of 2160m2.

This "maison de maitre "style house is located betwen two villages with all amenities needed and easy access to station, A89 motorway and Bergerac airport 45 minutes away.

Ground floor. Entrance hall 12m2, Living room 25m2, office 12m2, Kitchen 16m2, Bathroom and wc.

for conversion)

First floor. 3 bedrooms of 16,m2 18m2 and 20m2 Master bedroom with bathroom and dressing (25m2) Landing with access to a