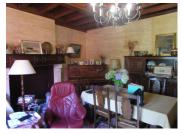

# DESCRIPTION

Ground floor. Entrance hall 12m2, Living room 20m2, Dining room 25m2, Kitchen 16m2, Bathroom and wc.

First floor. 3 bedrooms of 16m2, 18m2 and 20m2 Master bedroom with bathroom and dressing (25m2) Landing with access to attic (insulated and suitable for conversion)