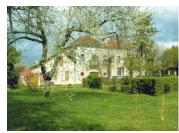

#### Authentic mansion late 19th century 180m2 with a pleasant park of 2360m2.

## IN BRIEF

Authentic mansion late 19th century 180m2 with a pleasant park of 2160m2.

This "maison de maitre "style house is located betwen two villages with all amenities needed and easy access to station, A89 motorway and Bergerac airport 45 minutes away.