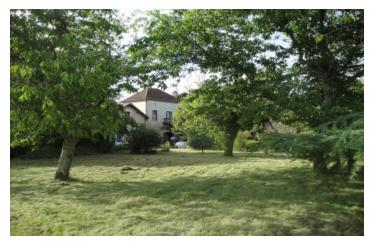

#### Authentic mansion late 19th century 180m2 with a pleasant park of 2360m2.

## IN BRIEF

Authentic mansion late 19th century 180m2 with a pleasant park of 2160m2.

This "maison de maitre "style house is located betwen two villages with all amenities needed and easy access to station, A89 motorway and Bergerac airport 45 minutes away.