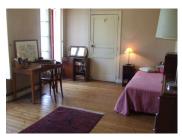

Ground floor. Entrance hall 12m2, Living room 25m2, office 12m2, Kitchen 16m2, Bathroom and wc.

for conversion)

First floor. 3 bedrooms of 16,m2 18m2 and 20m2 Master bedroom with bathroom and dressing (25m2) Landing with access to attic (insulated and suitable

# DESCRIPTION

Ground floor. Entrance hall 12m2, Living room 20m2, Dining room 25m2, Kitchen 16m2, Bathroom and wc.

First floor. 3 bedrooms of 16m2, 18m2 and 20m2 Master bedroom with bathroom and dressing (25m2) Landing with access to attic (insulated and suitable for conversion)