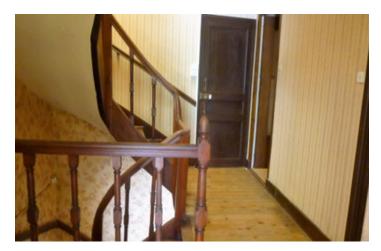

Office/Dining room (14m2) with window to square Large under stairs storage cupboard

Kitchen (9m2) tiled floor, sink, cupboard and door to courtyard

Shower room with shower, basin.

Pantry

Courtyard (part covered) with boiler room and w.c. Ist Floor Accessed by stairs from the Lounge Landing and bedrooms with original wooden floors 4 Bedrooms (16,16,16 & 9 m2) Family Bathroom with bath, basin Separate W.C.