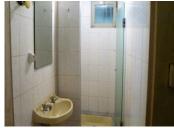

Office/Dining room (14m2) with window to square Large under stairs storage cupboard

Kitchen (9m2) tiled floor, sink, cupboard and door to courtyard

Shower room with shower, basin.

Pantry

Courtyard (part covered) with boiler room and w.c. Ist Floor Accessed by stairs from the Lounge Landing and bedrooms with original wooden floors 4 Bedrooms (16,16,16 & 9 m2) Family Bathroom with bath, basin Separate W.C.