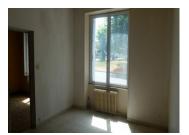

Office/Dining room (14m2) with window to square Large under stairs storage cupboard

Kitchen (9m2) tiled floor, sink, cupboard and door to courtyard

Shower room with shower, basin.

Pantry

Courtyard (part covered) with boiler room and w.c. Ist Floor Accessed by stairs from the Lounge Landing and bedrooms with original wooden floors 4 Bedrooms (16,16,16 & 9 m2) Family Bathroom with bath, basin Separate W.C.