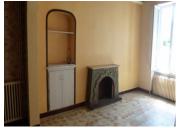

### DESCRIPTION

Situated in the centre of this busy small town.

**Ground Floor** 

Entrance door to Lounge/Diner (45m2), window overlooking the village square and parking area. Fireplace, radiators and tiled floor.